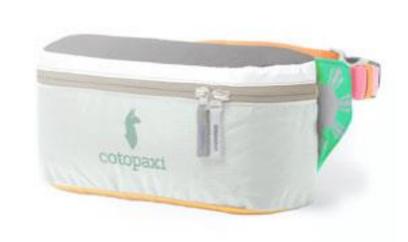

#### **Featured Products**

Reusable Zip Pouches, Set of 5 ADD TO BAG - \$22

Travel Tumbler, Blush

ADD TO BAG - \$19

SHOP ALL TO SUPPORT

- Send your fundraiser to get team members to join and boost!
  - Joining the fundraiser gives team members access to special fundraiser tools and rewards.
  - Team members can boost your fundraiser by entering email addresses. We'll share your fundraiser on your behalf automatically.