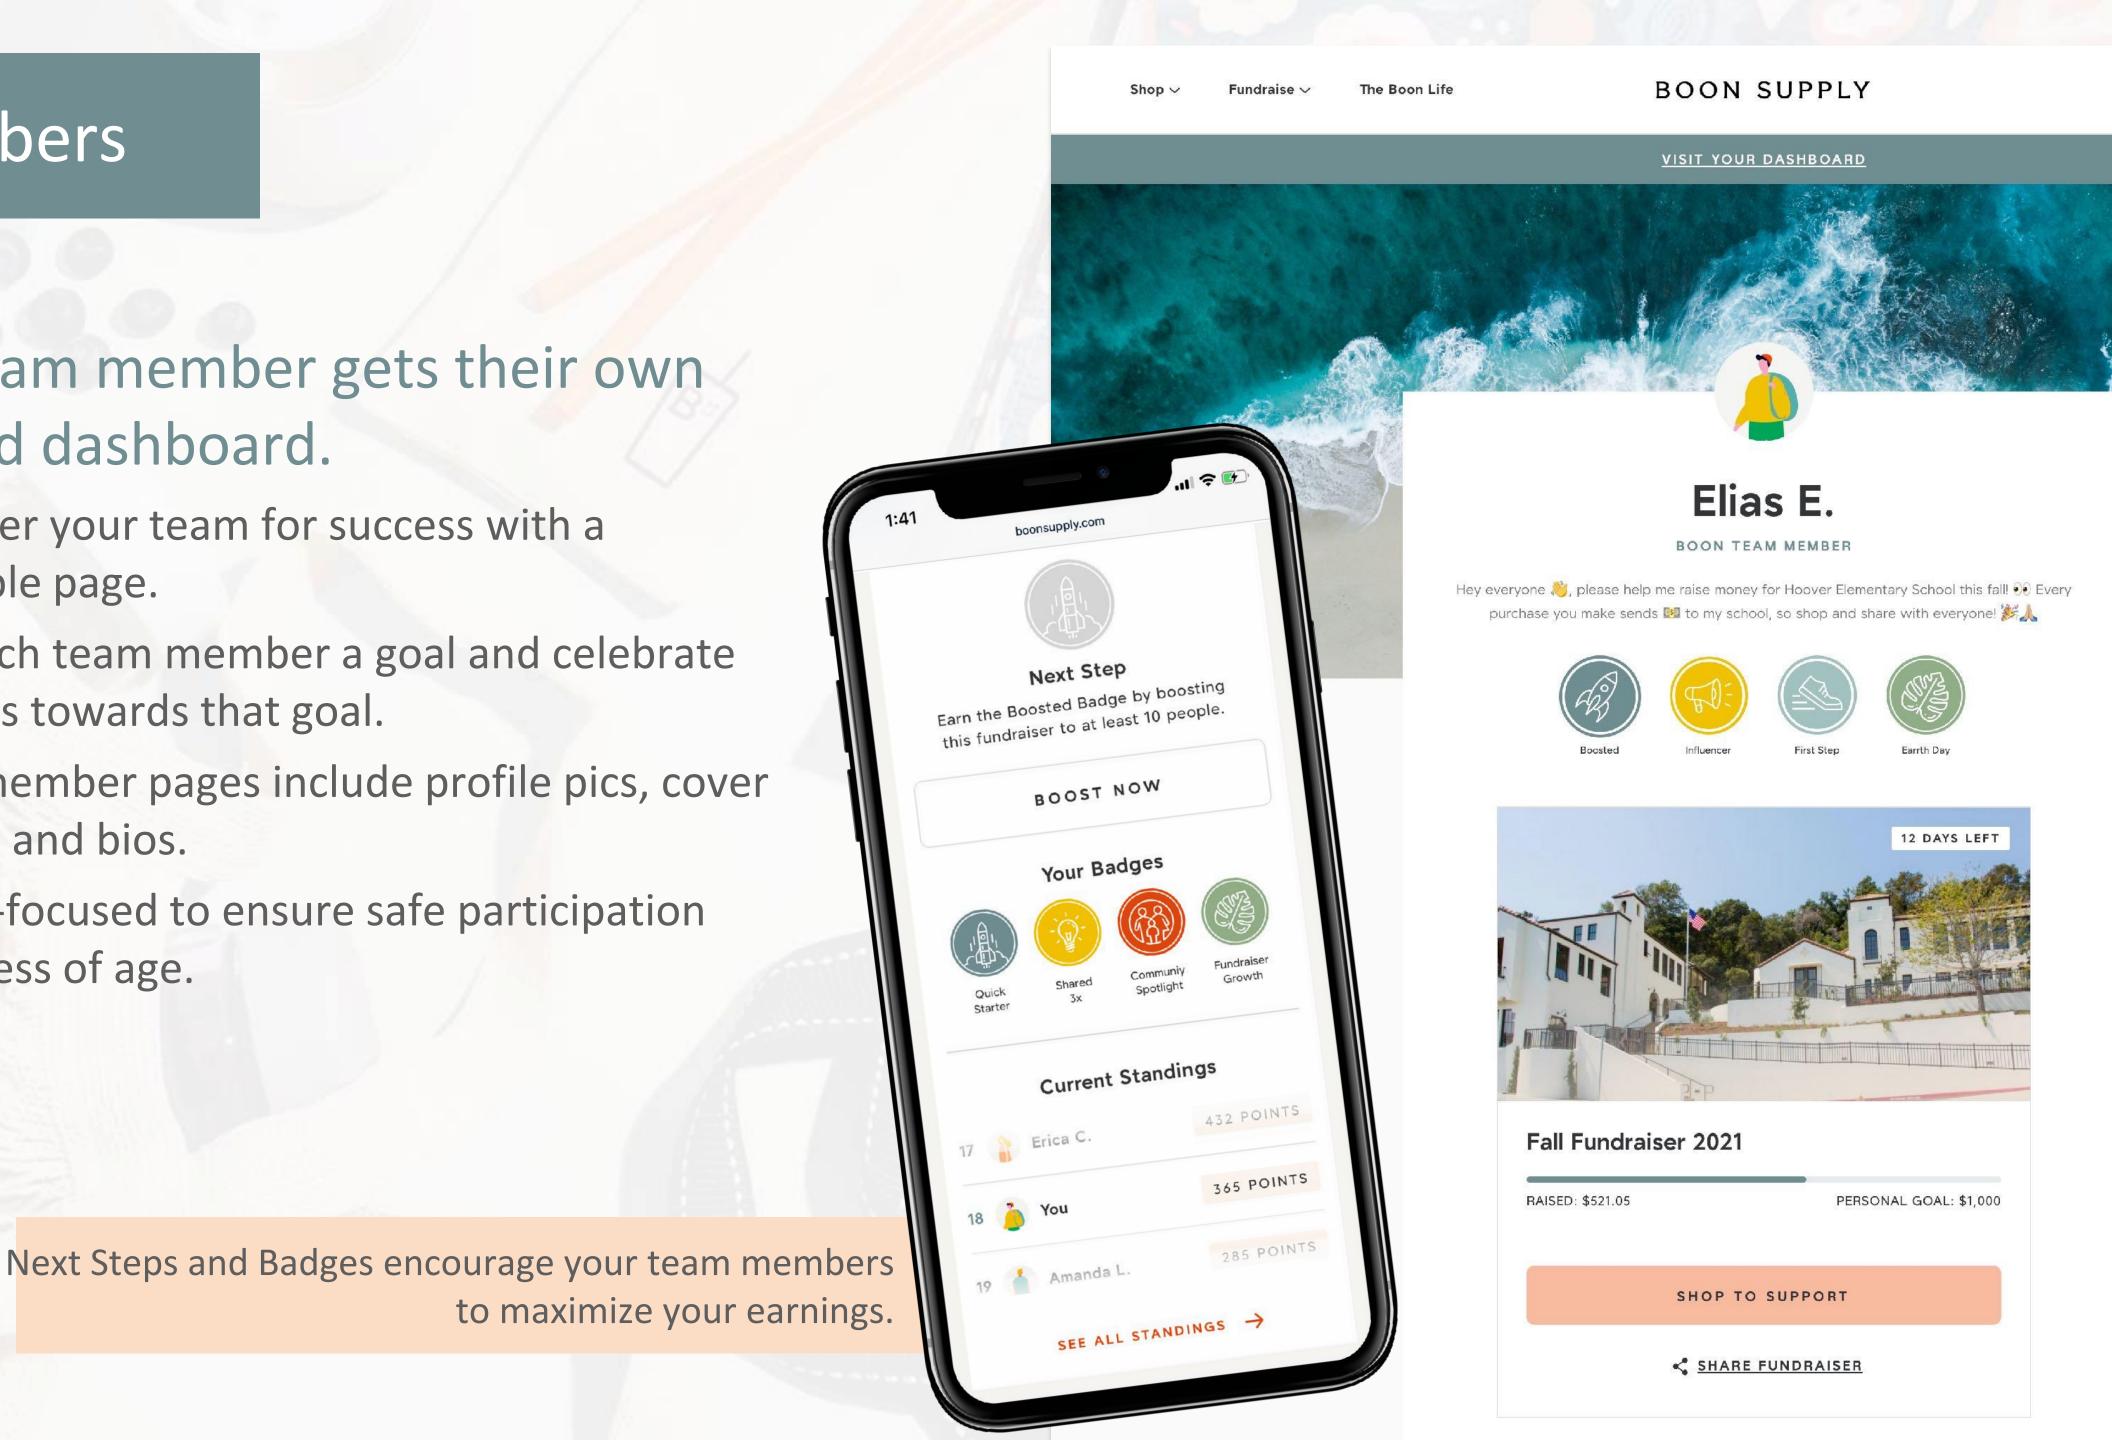

### Team Members

- Every team member gets their own page and dashboard.
  - Empower your team for success with a shareable page.
  - Give each team member a goal and celebrate progress towards that goal.
  - Team member pages include profile pics, cover images, and bios.
  - Privacy-focused to ensure safe participation regardless of age.