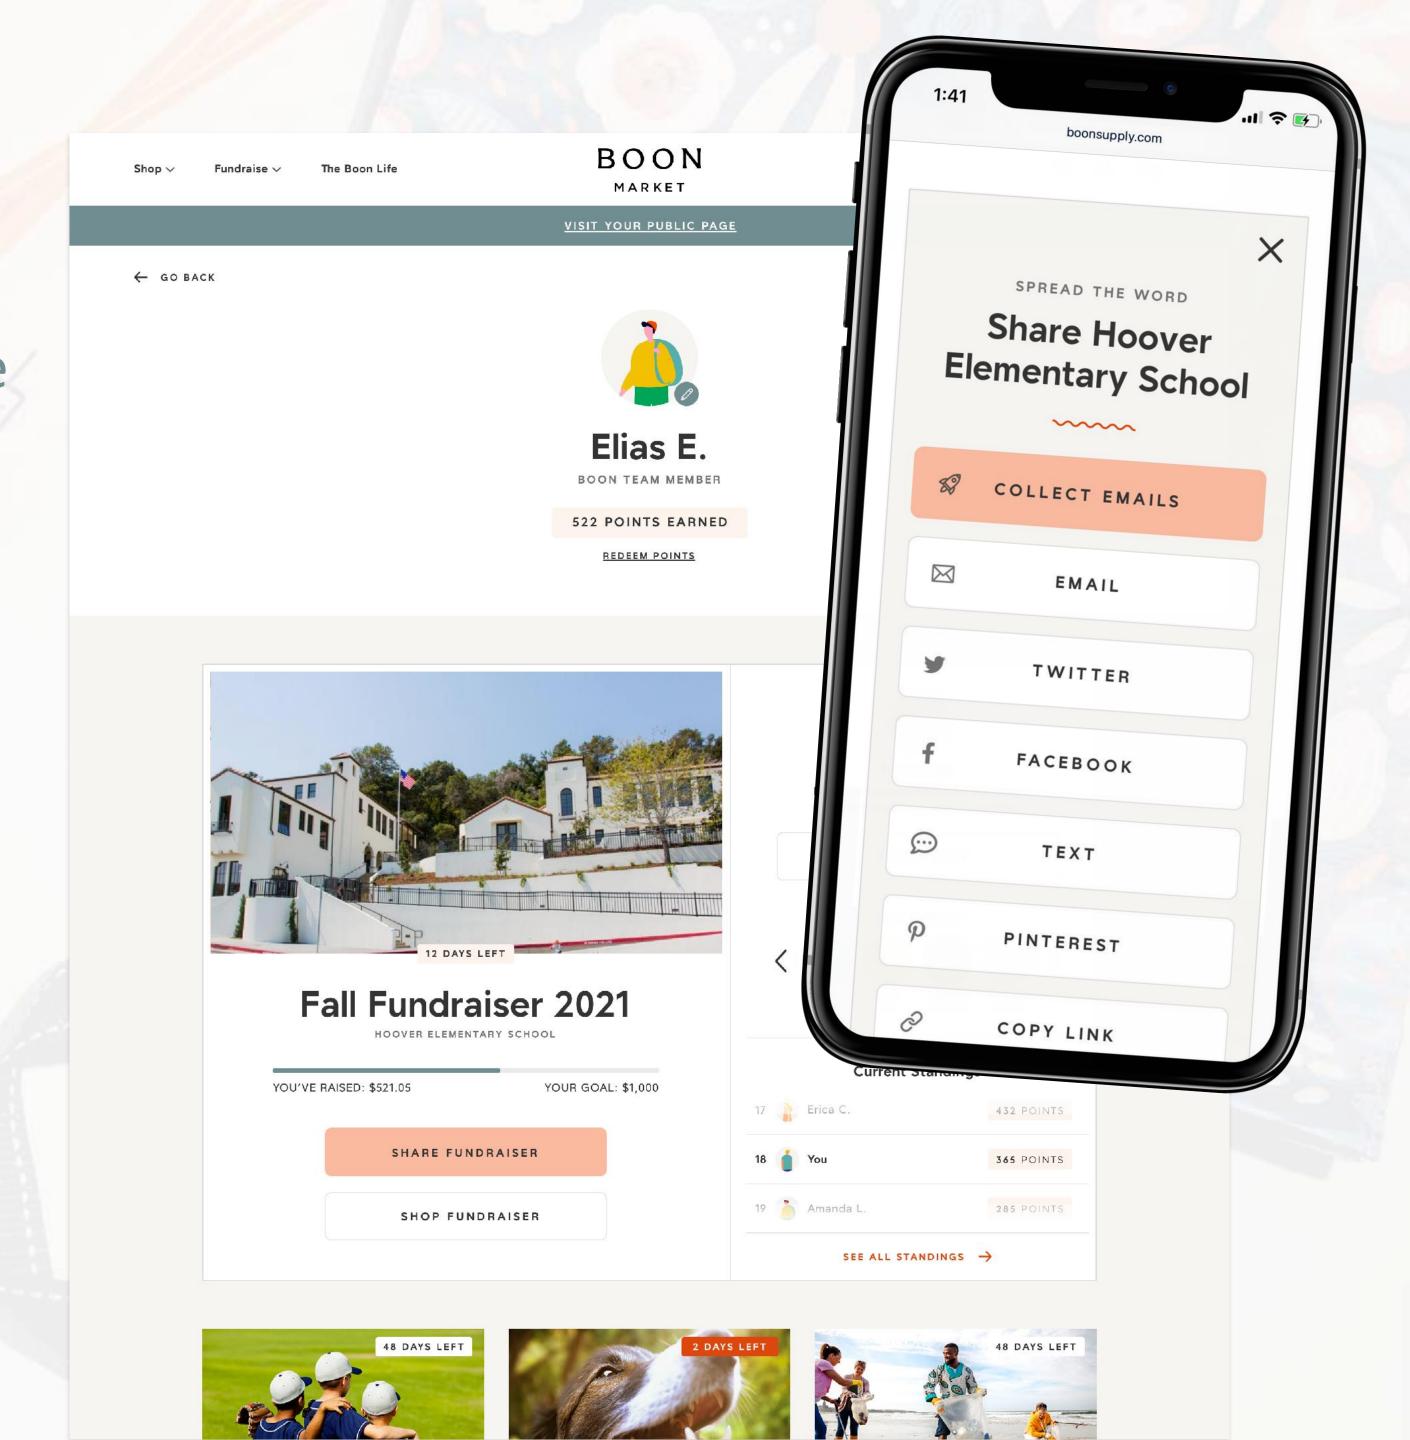

# Share

FAR AND WIDE ON SOCIAL MEDIA

PRODUCTS GOOD FOR YOU, THE PLANET, AND YOUR CAUSE

Boon Supply's advanced platform helps you every step of the way.

Q & 🖺 (3) **BOON SUPPLY** 

VISIT YOUR DASHBOARD

10 boosted emails = \$51.00 in sales!

Share

- Team Members can easily share the fundraiser to maximize earnings.
  - In addition to boosting the fundraiser, team members and supporters can share via all social networks and apps.

# Shop

- Every fundraiser gets its own custom shop.
  - Featuring products that are good for the supporter, good for the planet, and good for your organization.
  - Mobile-optimized for shopping on the go
  - Enhanced with the latest payment options for easy purchases.

### Team Members

- Every team member gets their own page and dashboard.
  - Empower your team for success with a shareable page.
  - Give each team member a goal and celebrate progress towards that goal.
  - Team member pages include profile pics, cover images, and bios.
  - Privacy-focused to ensure safe participation regardless of age.