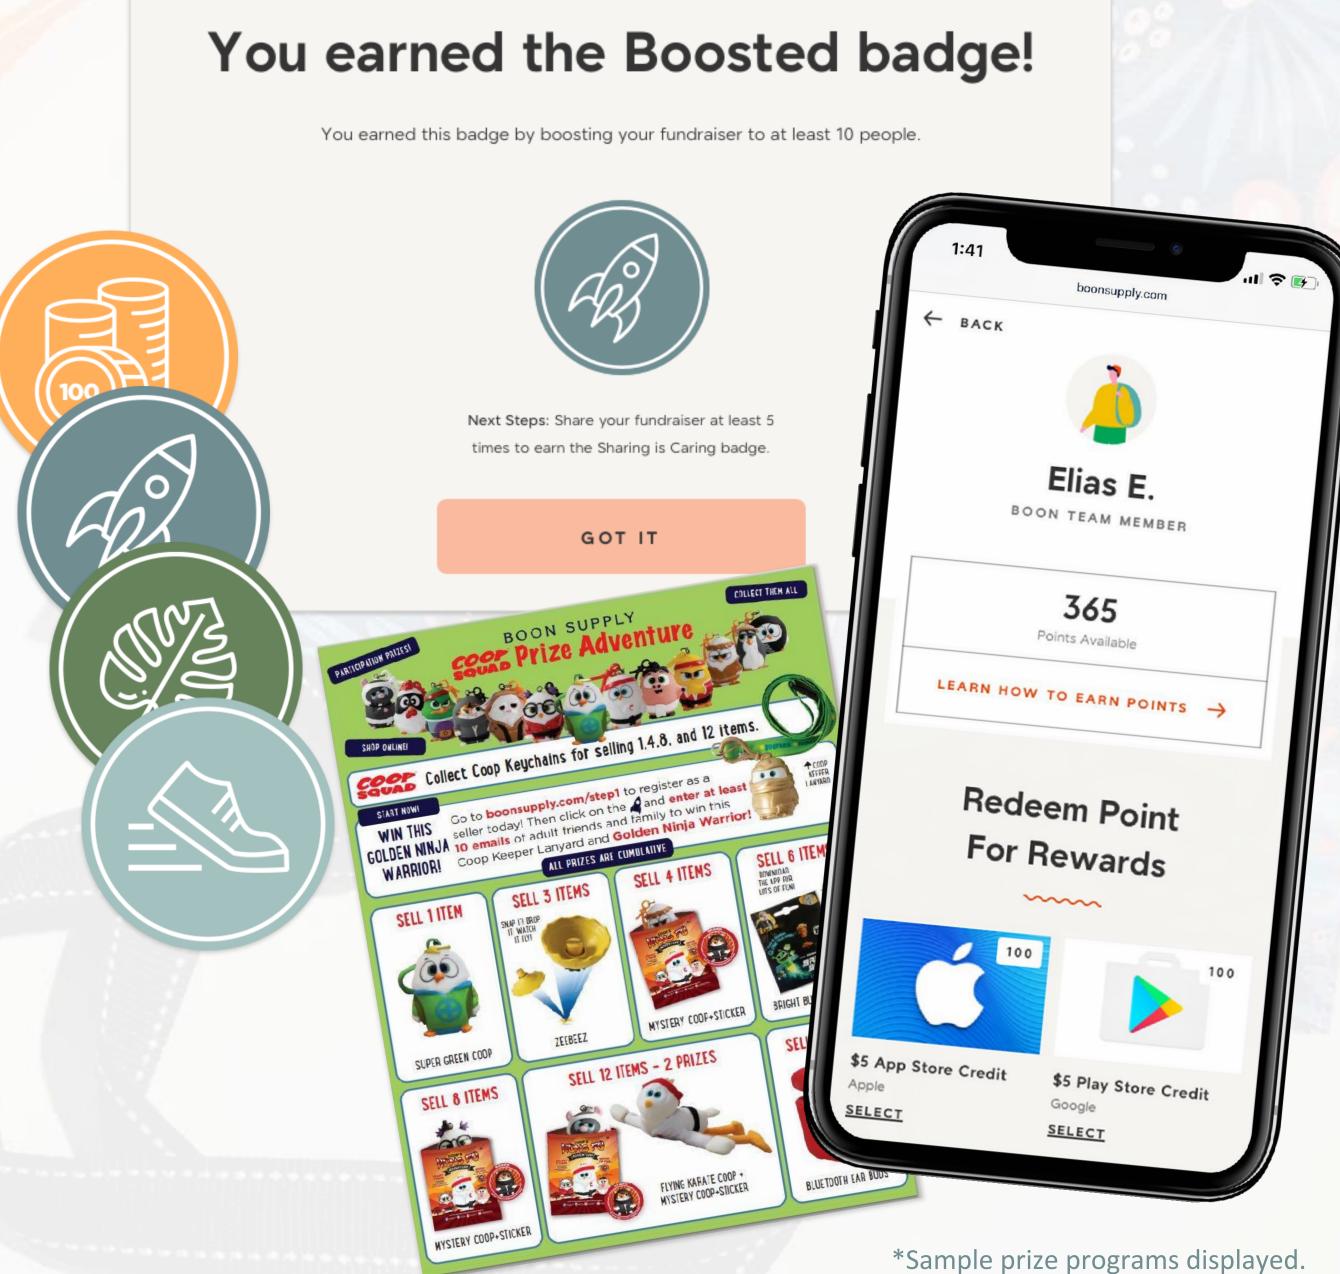

# Badges and Points

Real-time rewards.

 Boon Supply automatically tracks points based on earnings.

Team members can redeem these points for prizes.

- Multiple free prize options available from your Boon Consultant.
- Boon Supply also automatically awards badges for helpful actions.
- Everything you need to keep your team encouraged to maximize earnings.

CONGRATULATIONS!