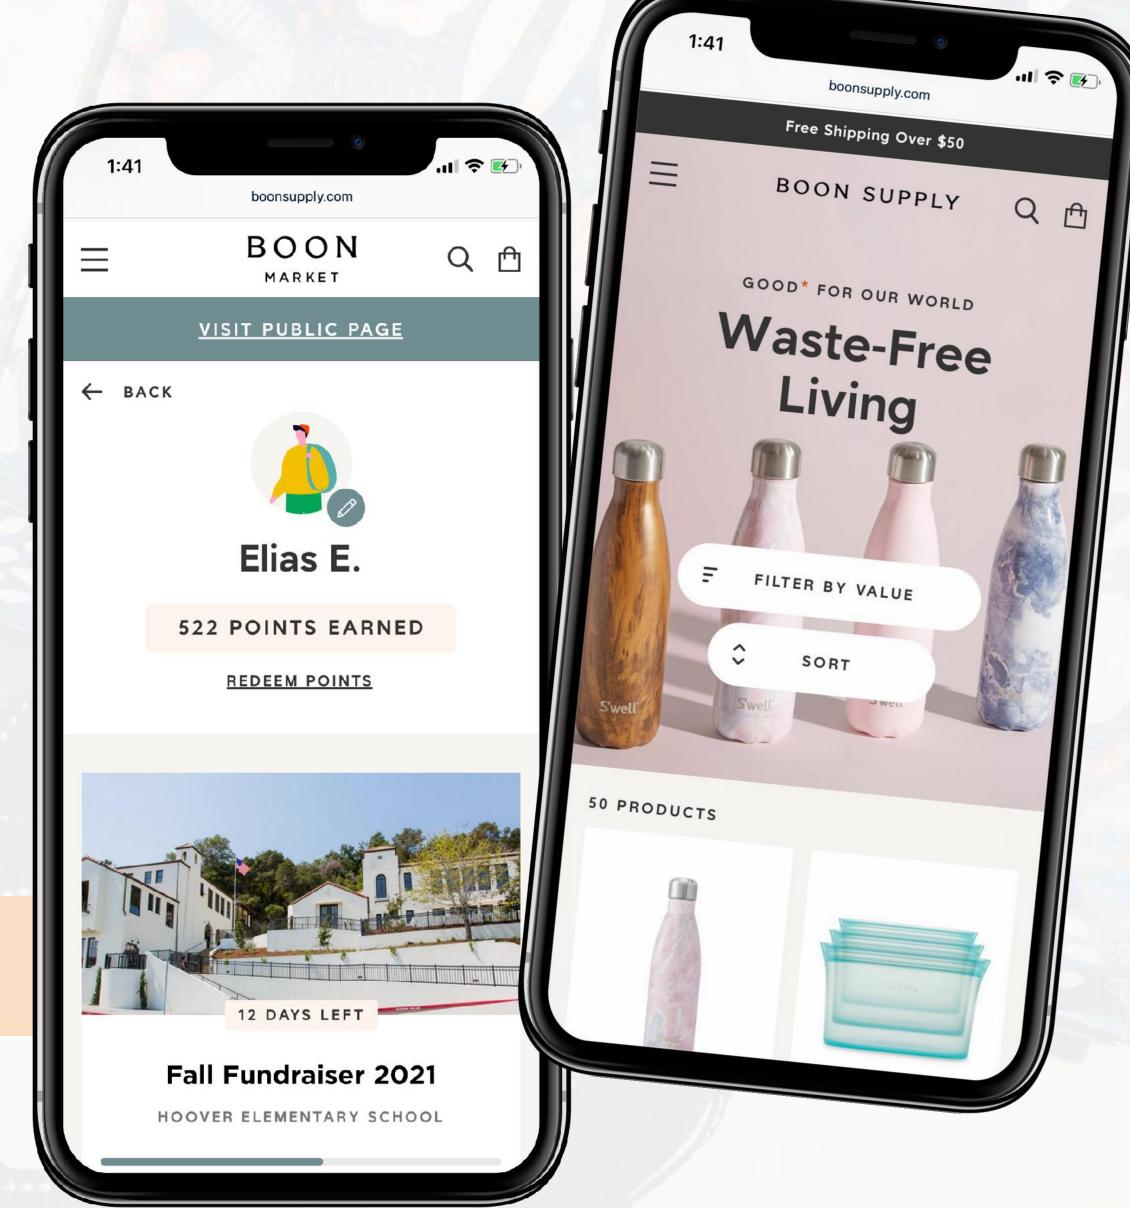

### Team Members

- Every team member gets their own page and dashboard.
  - Empower your team for success with a shareable page.
  - Give each team member a goal and celebrate progress towards that goal.
  - Team member pages include profile pics, cover images, and bios.
  - Privacy-focused to ensure safe participation regardless of age.

# Badges and Points

Real-time rewards.

 Boon Supply automatically tracks points based on earnings.

Team members can redeem these points for prizes.

- Multiple free prize options available from your Boon Consultant.
- Boon Supply also automatically awards badges for helpful actions.
- Everything you need to keep your team encouraged to maximize earnings.