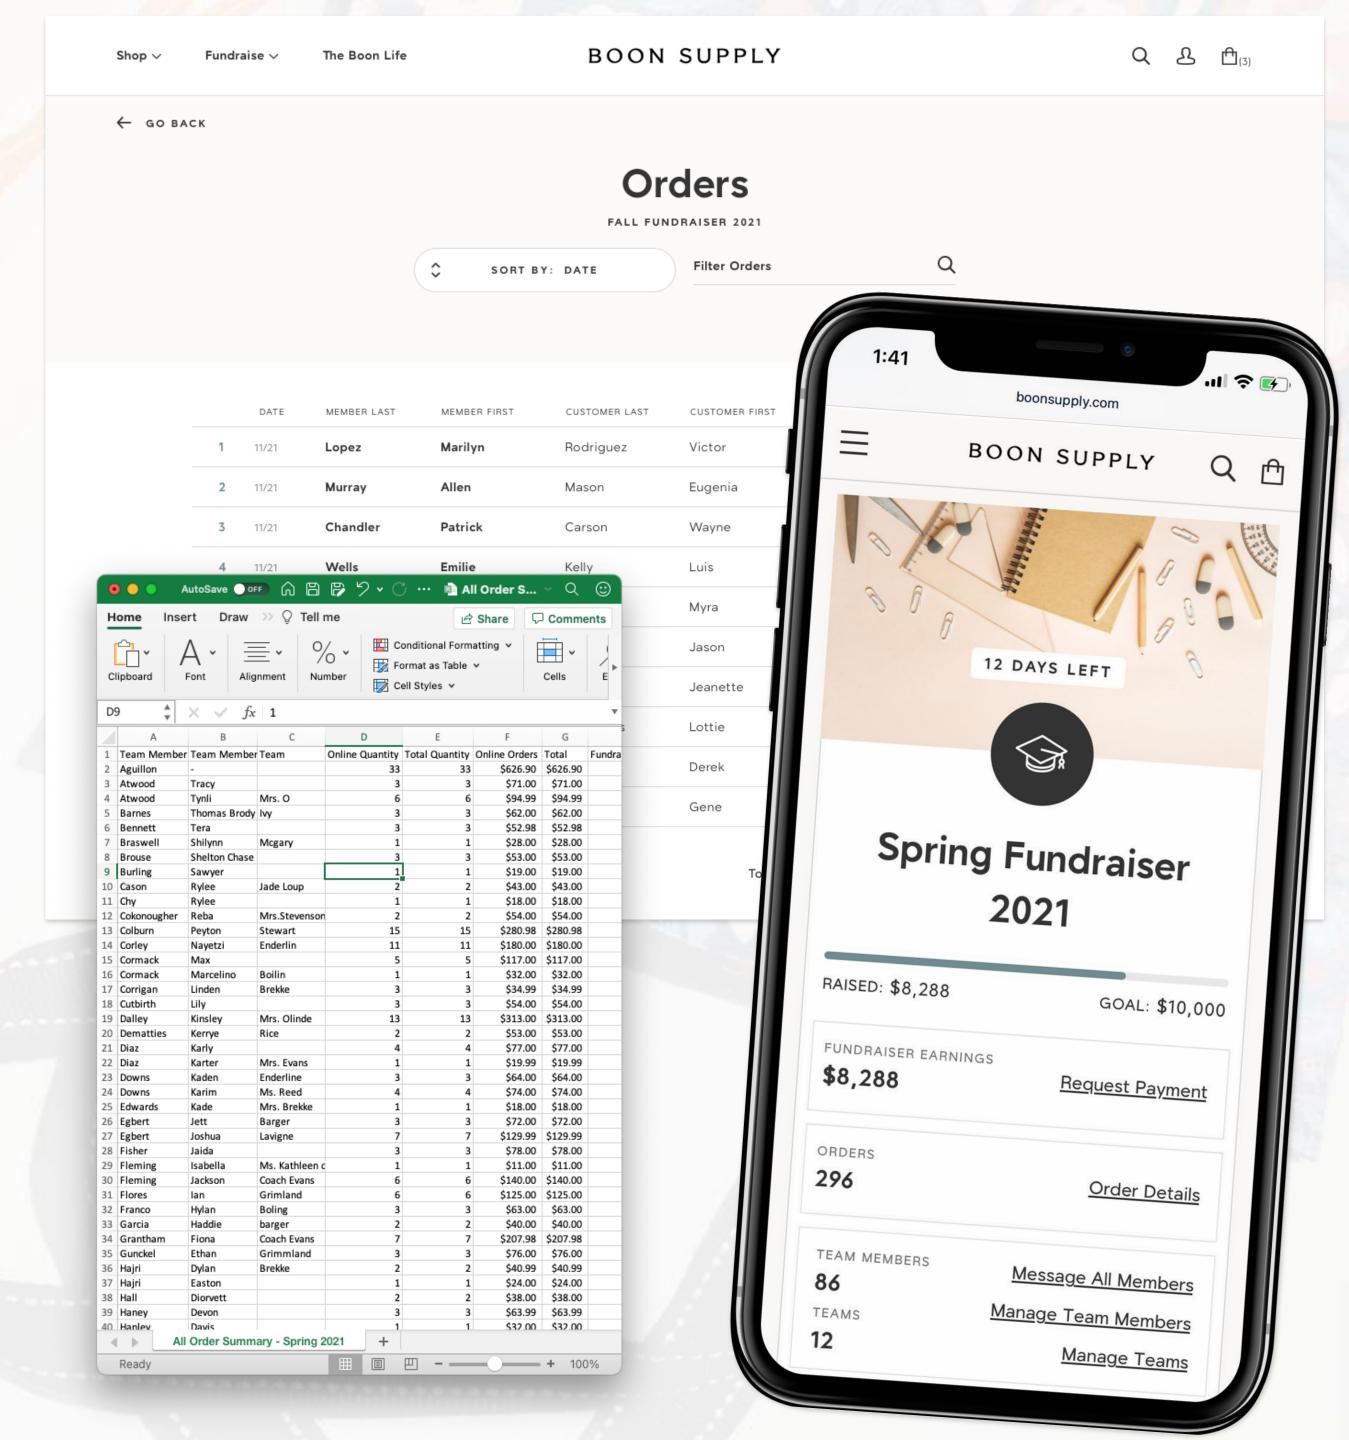

# Fundraiser Management

- Simple & supported.
  - From starting the fundraiser to managing it to getting paid, Boon Supply is designed for simplicity.
  - Free dashboard to manage and promote your fundraiser.
  - Download & print helpful reports.
  - Access a library of promotional tools and flyers.
  - Get a helping hand from your Boon Consultant and our team of fundraising specialists.