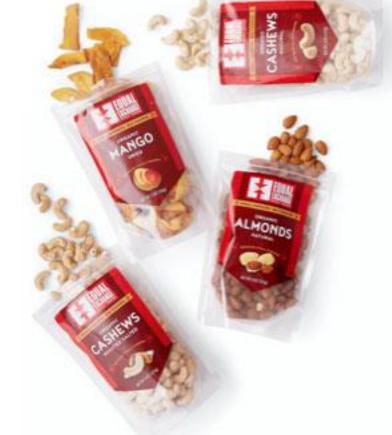

# Shop

- Every fundraiser gets its own custom shop.
  - Featuring products that are good for the supporter, good for the planet, and good for your organization.
  - Mobile-optimized for shopping on the go
  - Enhanced with the latest payment options for easy purchases.