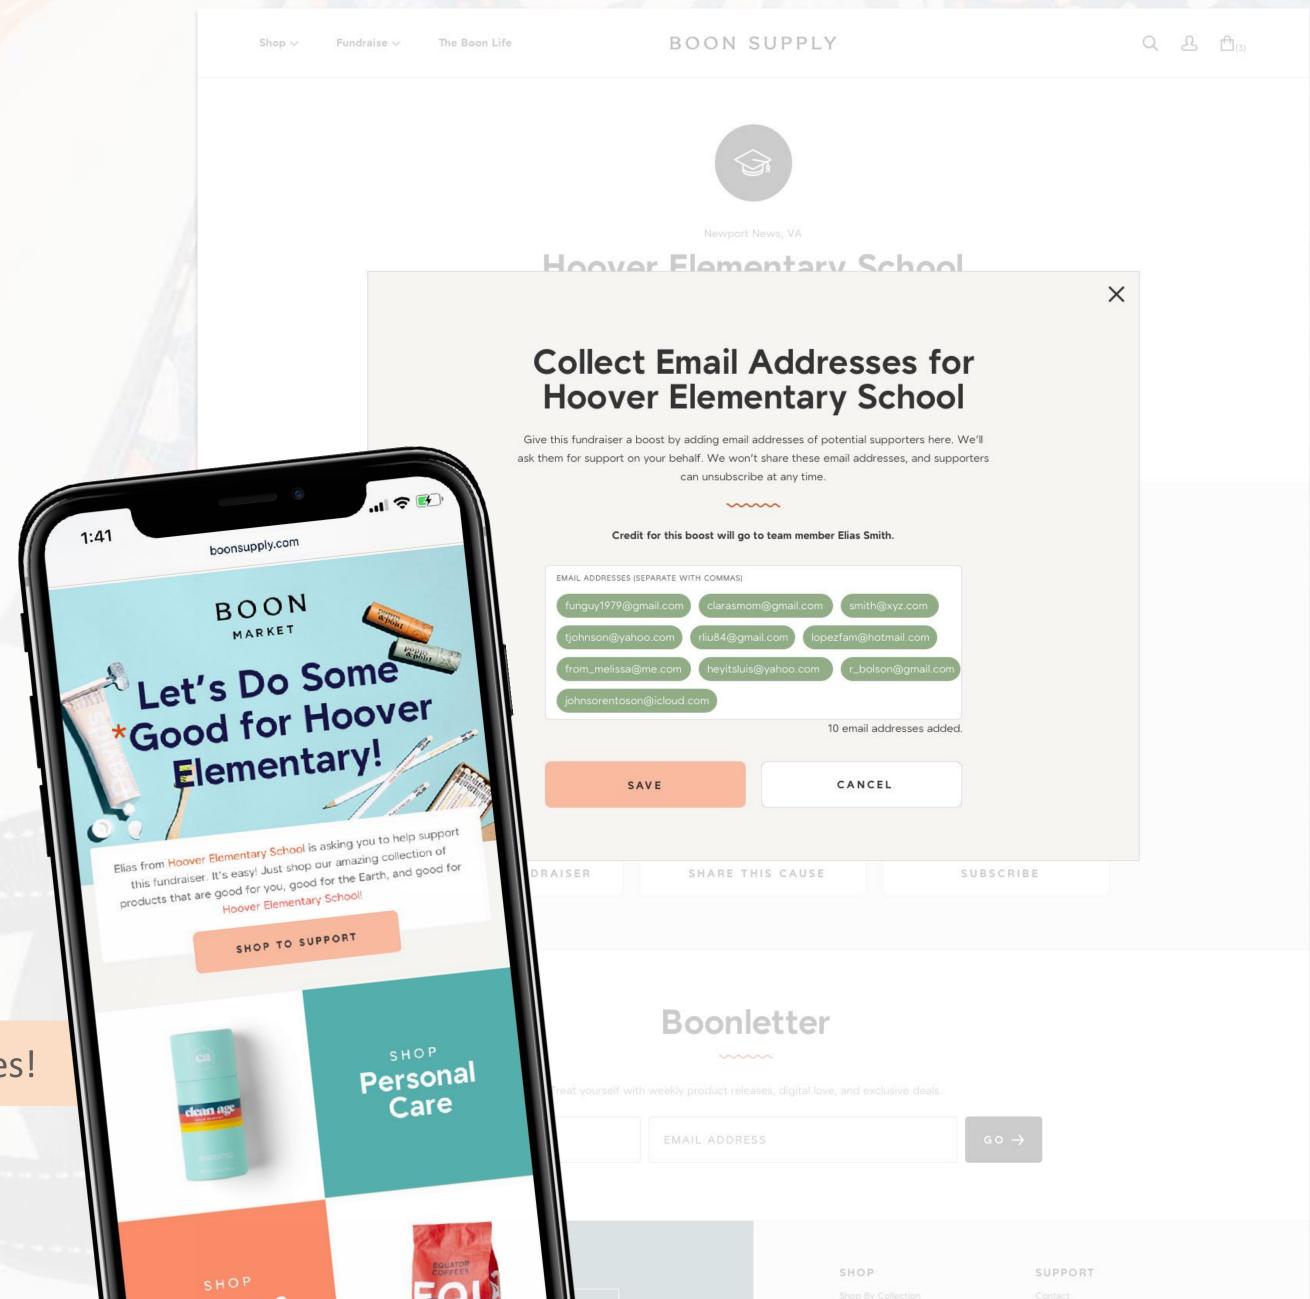

#### **Featured Products**

Reusable Zip Pouches, Set of 5 ADD TO BAG - \$22

Travel Tumbler, Blush

ADD TO BAG - \$19

SHOP ALL TO SUPPORT

- Send your fundraiser to get team members to join and boost!
  - Joining the fundraiser gives team members access to special fundraiser tools and rewards.
  - Team members can boost your fundraiser by entering email addresses. We'll share your fundraiser on your behalf automatically.

10 boosted emails = \$51.00 in sales!

Share

- Team Members can easily share the fundraiser to maximize earnings.
  - In addition to boosting the fundraiser, team members and supporters can share via all social networks and apps.