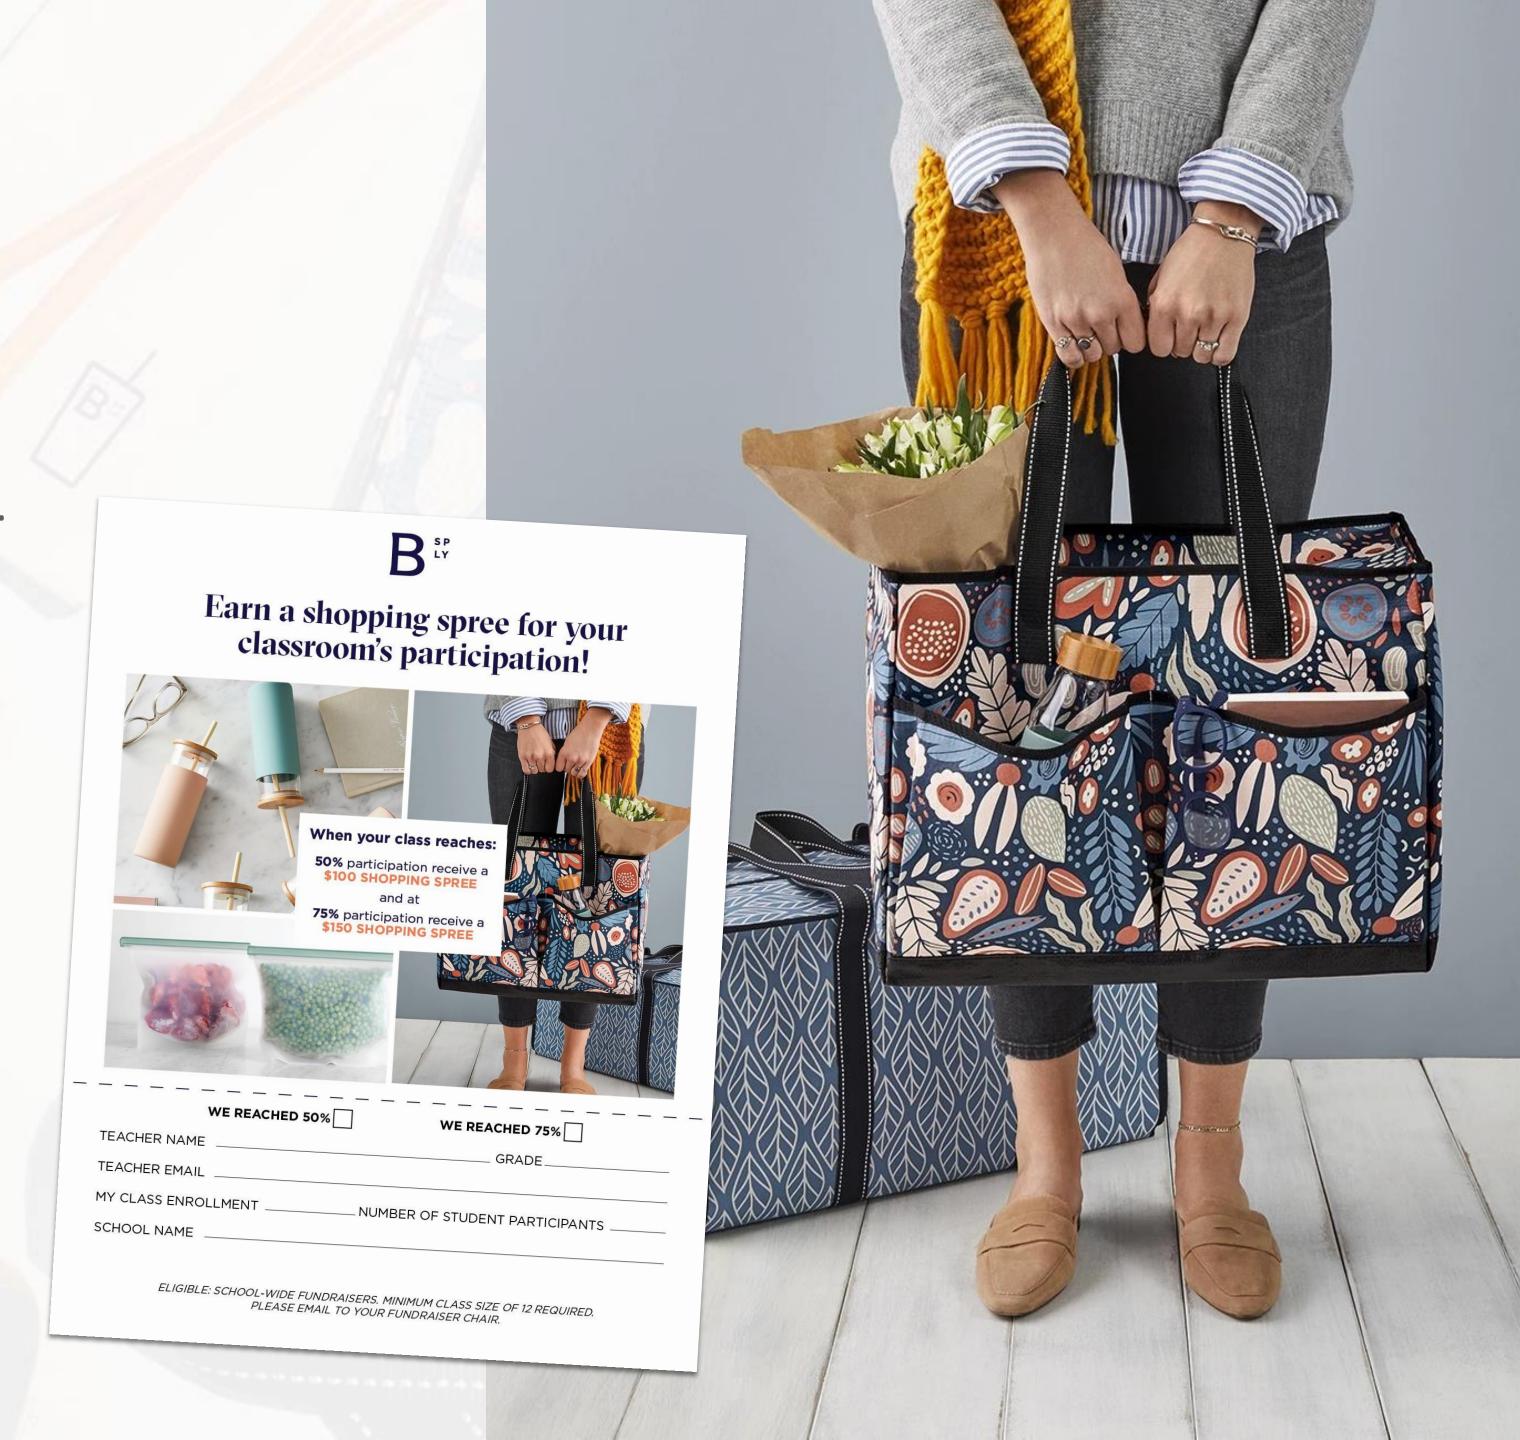

## Teacher Incentives

- Free sprees for teachers.
  - Get your teachers involved with shopping sprees to drive participation.
  - 50% participation = \$100 spree.
  - 75% participation = \$150 spree.