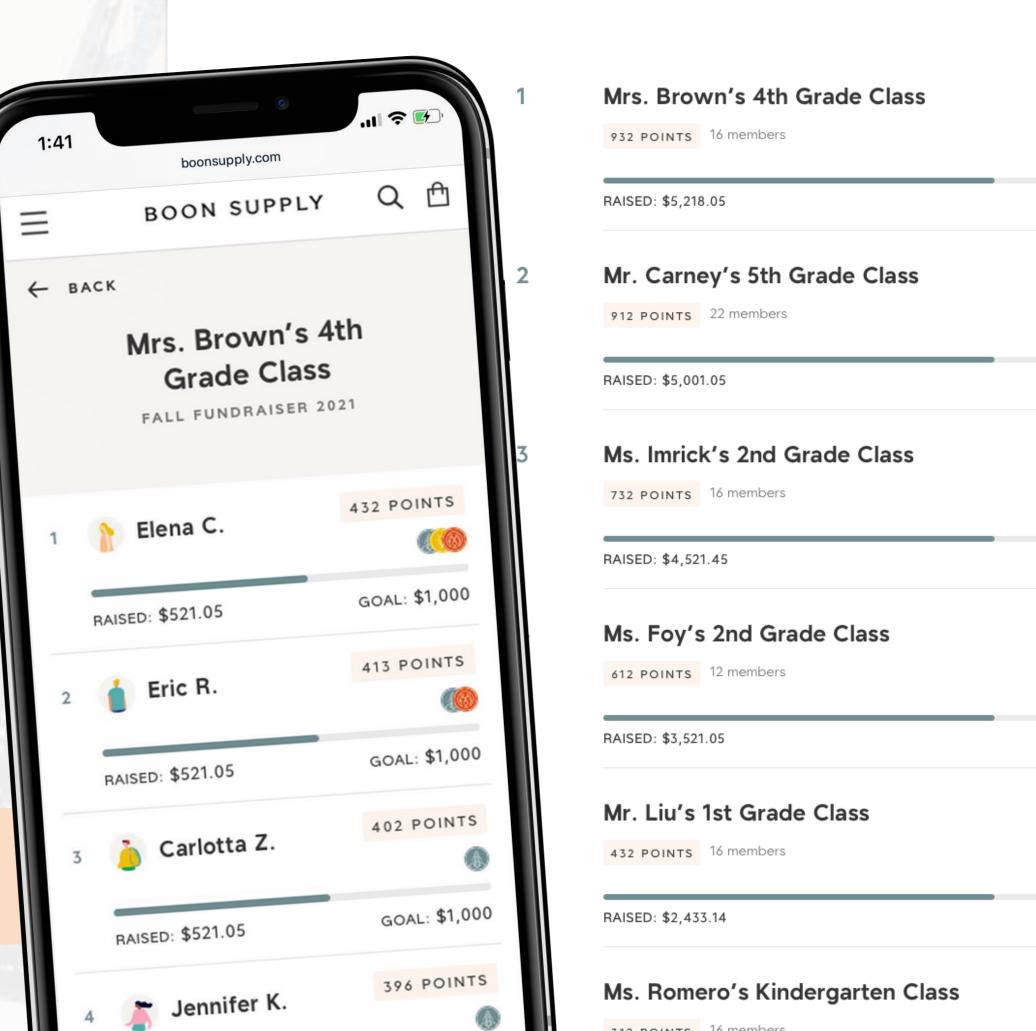

# Friendly Competition

- Celebrate and encourage success.
  - Set up teams based on grade level, classroom, groups, anything you like.
  - Optional automatic goal-setting to allow for simple management.
  - Invite members to teams or allow members to set up their own teams.
  - Real-time standings to recognize your superstar teams and team members.
  - Simple messaging so you can encourage and shout out team members.

Boon Supply takes the proven benefit of fundraiser competition and makes it modern and automatic.

**Teams** 

All Team Members

GOAL: \$10,000

GOAL: \$11,000

GOAL: \$9,000

GOAL: \$6,000

GOAL: \$4,000