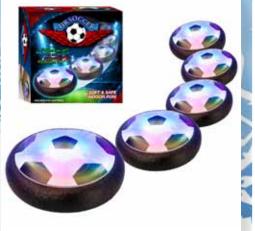

C18-1 LED COLOR CHANGING AIR SOCCER GAME 0% 10% 20% \$10.00 \$11.00 \$12.00 SUGGESTED RETAIL WITH PROFIT

 
 DWARFKINS PLUSH (2 ASST.)

 0%
 10%
 20%

 \$10.00
 \$11.00
 \$12.00

 SUGGESTED RETAIL WITH PROFIT