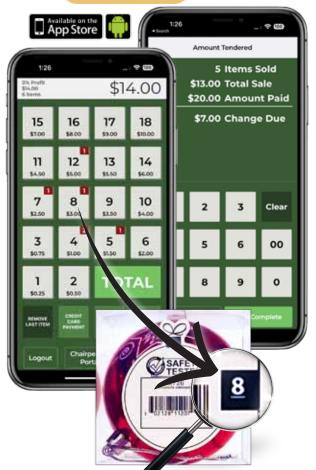

## **Cash Register APP Credit Card Processing**

Makes checkout 3x FASTER!

Gift Certificates are a great option for families who prefer to use a credit card instead of sending their child to school with cash. In addition, they can email family members to sponsor their child.

### **Chairperson Portal USER FRIENDLY Online Access**

- Live UPS tracking
- Place daily re-orders
- Online support materials
- · Calculate and print invoice
- View gift certificate & credit card sales
- Live customer support just a phone call away!