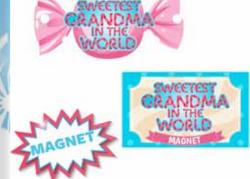

M6-2

SWEETEST GRANDMA 2D MAGNET

| 0%       | 10%         | 20%       |
|----------|-------------|-----------|
| \$2.00   | \$2.25      | \$2.50    |
| SUGGESTE | D RETAIL WI | TH PROFIT |
|          | 100         |           |
| -        |             |           |