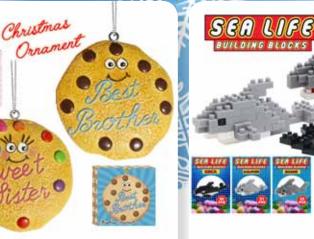

C10-2 ICEY FLAVORED LIP BALM (4 ASST.) 0% 10% 20% \$4.00 \$4.50 \$5.00 SUGGESTED RETAIL WITH PROFIT

0% 10% 20% \$4.00 \$4.50 \$5.00 SUGGESTED RETAIL WITH PROFIT

C11-1 C11-2 SWEET SISTER COOKIE ORNAMENT BEST BROTHER COOKIE ORNAMENT 0% 10% 20% \$4.50 \$5.00 \$5.50 SUGGESTED RETAIL WITH PROFIT

| C11-3                      |          |             |           |  |
|----------------------------|----------|-------------|-----------|--|
| SEALIFE BUILDING BLOCK SET |          |             |           |  |
|                            |          | (3 ASST.)   |           |  |
|                            | 0%       | 10%         | 20%       |  |
|                            | \$4.50   | \$5.00      | \$5.50    |  |
|                            | SUGGESTE | D RETAIL WI | TH PROFIT |  |
|                            |          |             |           |  |