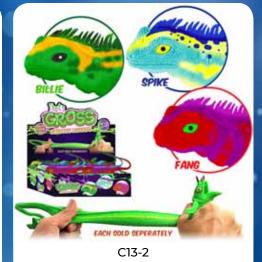

#### **HIP POP HAND**

0% 10% 20% \$5.00 \$5.50 \$6.00 SUGGESTED RETAIL WITH PROFIT

C13-1 TIFFANY SOLITAIRE JEWELRY SET (3 ASST.) 0% 10% 20% \$5.50 \$6.00 \$7.00 SUGGESTED RETAIL WITH PROFIT

**GROSS SQUISHY STRETCH LIZARD** 