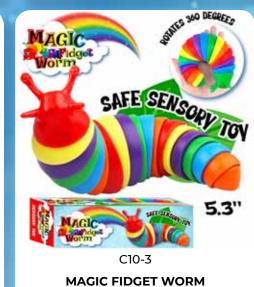

SUGGESTE                                   | D RETAIL W | ITH PROFIT |  |  |
|                                            | 100        |            |  |  |



\$3.50 \$4.00 \$3.00 \$3.50 SUGGESTED RETAIL WITH PROFIT SUGGESTED RETAIL WITH PROFIT



C9-2 SPLAT FOOTBALL PLAYER SLAMMER (2 ASST.) 0% 10% 20% \$3.50 \$4.00 \$4.50 SUGGESTED RETAIL WITH PROFIT



C9-3

SWIMMING DUCK TOY

(2 ASST.)

10%

\$4.00

SUGGESTED RETAIL WITH PROFIT

20%

\$4.50

0%

\$3.50



C9-4 C9-5 **HOLIDAY DOG PULL TOY (2 ASST.) GLITTER FISH CATNIP TOY** 0% 10% 20% **\$3.50** \$4.00 \$4.50 SUGGESTED RETAIL WITH PROFIT



SQUISHY DRAGON FLIP EGGS (4 ASST.) 0% 10% 20% \$4.00 \$4.50 \$5.00 SUGGESTED RETAIL WITH PROFIT



C10-2 ICEY FLAVORED LIP BALM (4 ASST.) 0% 10% 20% \$4.00 \$4.50 \$5.00 SUGGESTED RETAIL WITH PROFIT



0% 10% 20% \$4.00 \$4.50 \$5.00 SUGGESTED RETAIL WITH PROFIT



C11-1 C11-2 SWEET SISTER COOKIE ORNAMENT BEST BROTHER COOKIE ORNAMENT 0% 10% 20% \$4.50 \$5.00 \$5.50 SUGGESTED RETAIL WITH PROFIT

| C11-3                      |          |             |           |  |
|----------------------------|----------|-------------|-----------|--|
| SEALIFE BUILDING BLOCK SET |          |             |           |  |
|                            |          | (3 ASST.)   |           |  |
|                            | 0%       | 10%         | 20%       |  |
|                            | \$4.50   | \$5.00      | \$5.50    |  |
|                            | SUGGESTE | D RETAIL WI | TH PROFIT |  |
|                            |          |             |           |  |

10 LIL' SHOPPER'S SHOPPE - Where