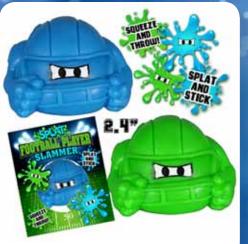

\$3.50 \$4.00 \$3.00 \$3.50 SUGGESTED RETAIL WITH PROFIT SUGGESTED RETAIL WITH PROFIT

C9-2 SPLAT FOOTBALL PLAYER SLAMMER (2 ASST.) 0% 10% 20% \$3.50 \$4.00 \$4.50 SUGGESTED RETAIL WITH PROFIT

C9-3

SWIMMING DUCK TOY

(2 ASST.)

10%

\$4.00

SUGGESTED RETAIL WITH PROFIT

20%

\$4.50

0%

\$3.50