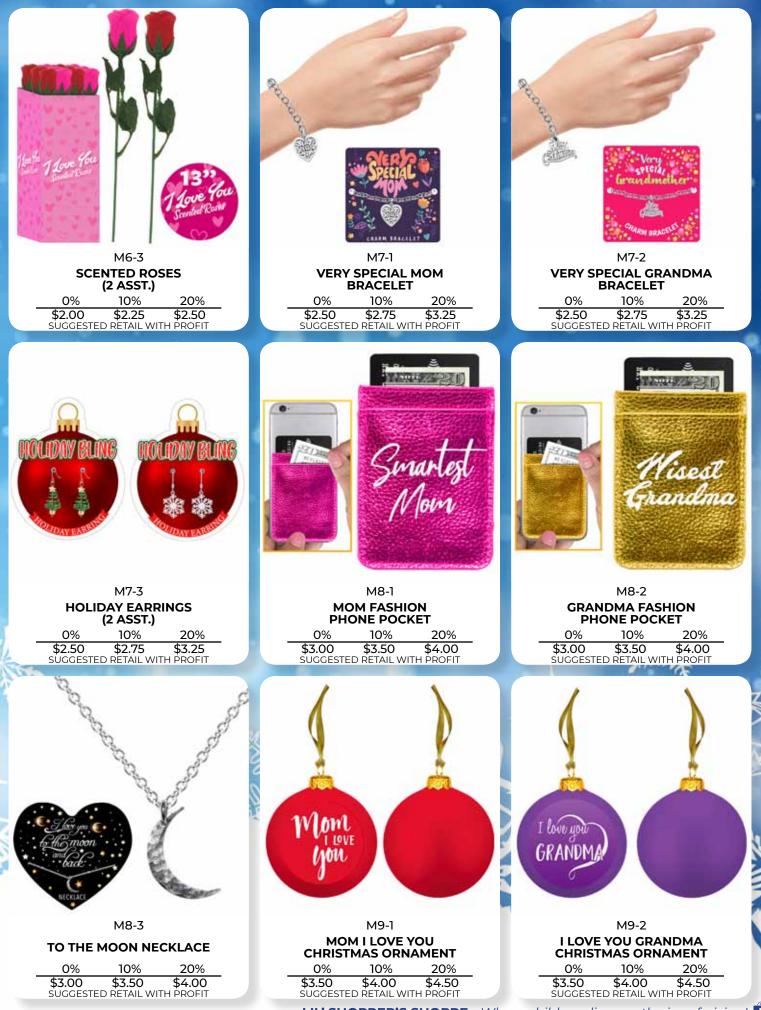

D10-1 VERY COOL DAD BAMBOO BACKSCRATCHER 0% 10% 20% \$4.00 \$4.50 \$5.00 SUGGESTED RETAIL WITH PROFIT

D10-2 TOTALLY AWESOME GRANDPA BAMBOO BACKSCRATCHER 0% 10% 20% \$4.00 \$4.50 \$5.00 SUGGESTED RETAIL WITH PROFIT

#### **16FT TAPE MEASURE**

| D11-1                                |                              |                            |  |
|--------------------------------------|------------------------------|----------------------------|--|
| CLEARLY THE BEST DAD<br>TAPE MEASURE |                              |                            |  |
| 0%                                   | 10%                          | 20%                        |  |
| <b>\$4.50</b><br>SUGGESTE            | <b>\$5.00</b><br>D RETAIL WI | <b>\$5.50</b><br>TH PROFIT |  |

#### **16FT TAPE MEASURE**

| D11-2                    |               |           |  |
|--------------------------|---------------|-----------|--|
| CLEARLY THE BEST GRANDPA |               |           |  |
| TA                       | PE MEASU      | RE        |  |
| 0%                       | 10%           | 20%       |  |
| \$4.50                   | \$5.00        | \$5.50    |  |
| SUGGESTE                 | ED RETAIL WIT | TH PROFIT |  |
|                          |               |           |  |

|    | DI2-I<br>DAD MY HERO BASEBALL<br>GLASS MUG |             |           |  |
|----|--------------------------------------------|-------------|-----------|--|
| _  | 0%                                         | 10%         | 20%       |  |
|    | \$5.00                                     | \$5.50      | \$6.00    |  |
|    | SUGGESTE                                   | D RETAIL WI | TH PROFIT |  |
| 10 | 200                                        |             |           |  |

Worl Tea

 
 ONE
 ONE

 AWESOME UNCLE FOOTBALL CLASS MUG

 0%
 10%
 20%

 \$5.00
 \$5.50
 \$6.00

 SUGGESTED RETAIL WITH PROFIT

|   |   | SUGGESTED RETAIL WITH PROFIT  | SUGGESTED RETAIL WITH PROFIT           | 9 |
|---|---|-------------------------------|----------------------------------------|---|
| ľ | 0 | LIL' SHOPPER'S SHOPPE - Where | e children discover the joy of giving! |   |

 D12-2

 REEL COOL GRANDPA FISHING GLASS MUG

 0%
 10%
 20%

 \$5.00
 \$5.50
 \$6.00

 SUGGESTED RETAIL WITH PROFIT

D13-1

HANDY DAD TOOL KEYCHAIN

| 0%       | 10%         | 20%       |
|----------|-------------|-----------|
| \$5.00   | \$5.50      | \$6.00    |
| SUGGESTE | D RETAIL WI | TH PROFIT |
|          | 100         |           |