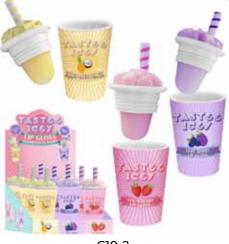

C10-2 ICEY FLAVORED LIP BALM (4 ASST.) 0% 10% 20% \$4.00 \$4.50 \$5.00 SUGGESTED RETAIL WITH PROFIT

0% 10% 20% \$4.00 \$4.50 \$5.00 SUGGESTED RETAIL WITH PROFIT

C11-1 C11-2 SWEET SISTER COOKIE ORNAMENT BEST BROTHER COOKIE ORNAMENT 0% 10% 20% \$4.50 \$5.00 \$5.50 SUGGESTED RETAIL WITH PROFIT