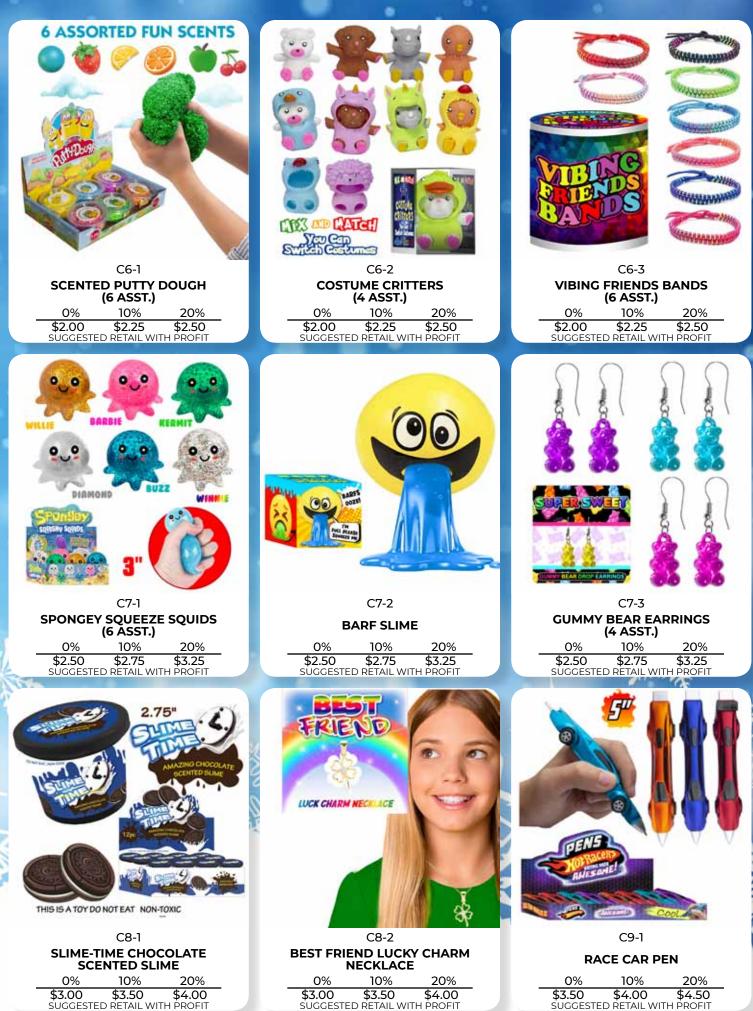

\$3.50 \$4.00 \$3.00 \$3.50 SUGGESTED RETAIL WITH PROFIT SUGGESTED RETAIL WITH PROFIT

C9-2 SPLAT FOOTBALL PLAYER SLAMMER (2 ASST.) 0% 10% 20% \$3.50 \$4.00 \$4.50 SUGGESTED RETAIL WITH PROFIT

C9-3

SWIMMING DUCK TOY