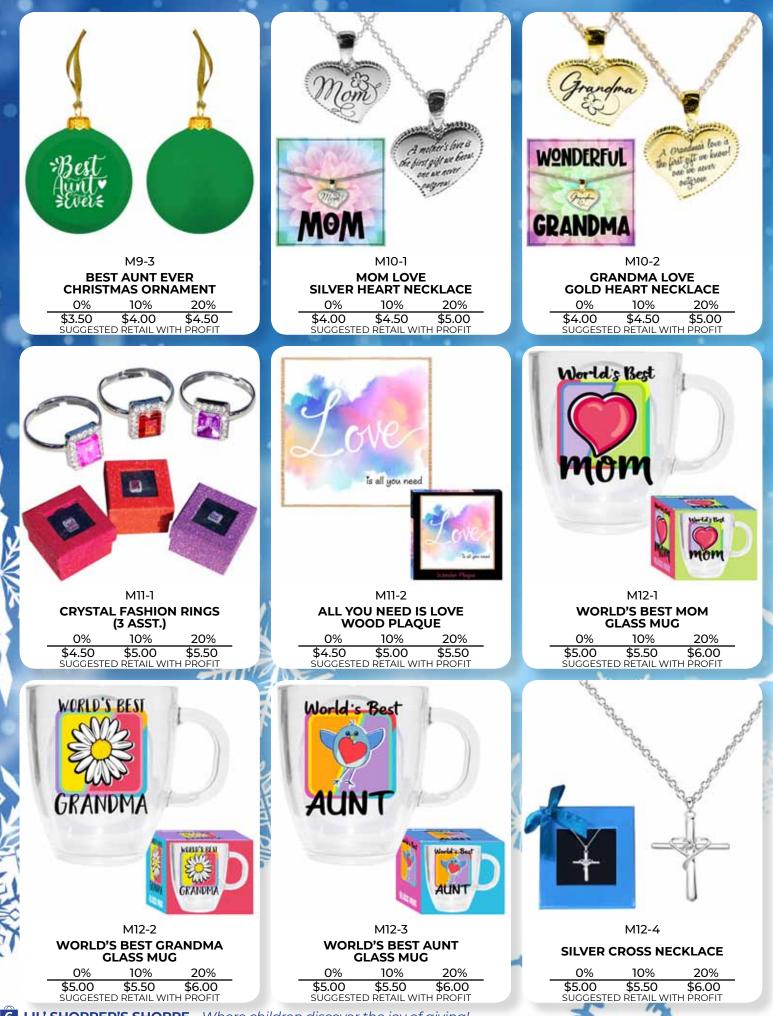

---|------------|------------|--|--|
| DESIGNER RING ASSORTMENT |            |            |  |  |
| 0%                       | 10%        | 20%        |  |  |
| \$1.50                   | \$1.75     | \$2.00     |  |  |
| SUGGESTEI                | D RETAIL W | ITH PROFIT |  |  |



M6-1 MOM DONUT JAR 2D MAGNET 0

| 0%       | 10%         | 20%       |  |
|----------|-------------|-----------|--|
| \$2.00   | \$2.25      | \$2.50    |  |
| SUGGESTE | D RETAIL WI | TH PROFIT |  |
|          |             |           |  |



M6-2

SWEETEST GRANDMA 2D MAGNET

| 0%       | 10%         | 20%       |
|----------|-------------|-----------|
| \$2.00   | \$2.25      | \$2.50    |
| SUGGESTE | D RETAIL WI | TH PROFIT |
|          | 100         |           |
| -        |             |           |













D10-1 VERY COOL DAD BAMBOO BACKSCRATCHER 0% 10% 20% \$4.00 \$4.50 \$5.00 SUGGESTED RETAIL WITH PROFIT



D10-2 TOTALLY AWESOME GRANDPA BAMBOO BACKSCRATCHER 0% 10% 20% \$4.00 \$4.50 \$5.00 SUGGESTED RETAIL WITH PROFIT



#### **16FT TAPE MEASURE**

| D11-1                                |                              |                            |  |
|--------------------------------------|------------------------------|----------------------------|--|
| CLEARLY THE BEST DAD<br>TAPE MEASURE |                              |                            |  |
| 0%                                   | 10%                          | 20%                        |  |
| <b>\$4.50</b><br>SUGGESTE            | <b>\$5.00</b><br>D RETAIL WI | <b>\$5.50</b><br>TH PROFIT |  |



#### **16FT TAPE ME