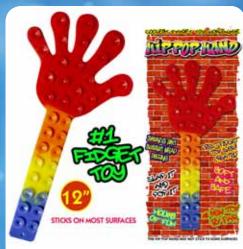

#### **HIP POP HAND**

0% 10% 20% \$5.00 \$5.50 \$6.00 SUGGESTED RETAIL WITH PROFIT

C13-1 TIFFANY SOLITAIRE JEWELRY SET (3 ASST.) 0% 10% 20% \$5.50 \$6.00 \$7.00 SUGGESTED RETAIL WITH PROFIT

**GROSS SQUISHY STRETCH LIZARD** 