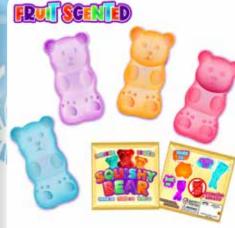

| C5-3<br>SCENTED SQUISHY BEARS<br>(4 ASST.) |            |            |  |  |
|--------------------------------------------|------------|------------|--|--|
| 0%                                         | 10%        | 20%        |  |  |
| \$1.50                                     | \$1.75     | \$2.00     |  |  |
| SUGGESTE                                   | D RETAIL W | ITH PROFIT |  |  |
|                                            | 100        |            |  |  |