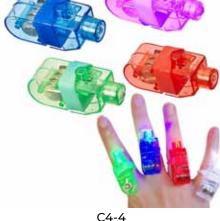

| STAR LIGHT FINGER BEAMS<br>(4 ASST.) |          |             |           |
|--------------------------------------|----------|-------------|-----------|
|                                      | 0%       | 10%         | 20%       |
|                                      | \$1.00   | \$1.00      | \$1.25    |
|                                      | SUGGESTE | D RETAIL WI | TH PROFIT |
|                                      |          |             |           |