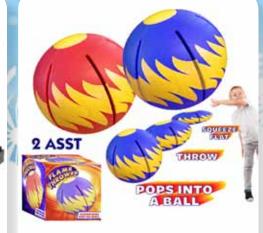

10 LIL' SHOPPER'S SHOPPE - Where children discover the joy of giving!

C12-1 FLAME BALL (2 ASST.)

| 0%                           | 10%    | 20%    |
|------------------------------|--------|--------|
| \$5.00                       | \$5.50 | \$6.00 |
| SUGGESTED RETAIL WITH PROFIT |        |        |
|                              | 1000   |        |