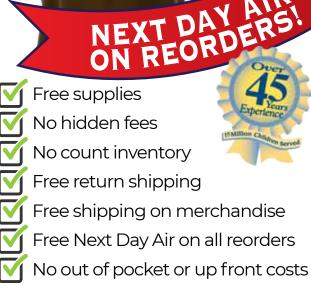

### THE BEST QUALITY GIFTS AVAILABLE IN THE HOLIDAY SHOP INDUSTRY!

- Select your dates, profit, and early sign up bonus
- Most schools run 3 to 5 days
- We offer 0%, 10% or 20% profit
- We are the only supplier who designs 100% of our gifts & packaging
- Risk Free Only pay for the gifts you sell!

- Pre-priced tent cards with pictures of each gift makes setup easy
- Cash Register APP makes checkout fast & easy with pre-coded gifts
- Self-sealing bags and tablecloths
- Free UPS Next Day Air delivery on all reorders.