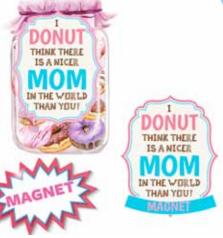

M6-1 MOM DONUT JAR 2D MAGNET 0

| 0%       | 10%         | 20%       |  |
|----------|-------------|-----------|--|
| \$2.00   | \$2.25      | \$2.50    |  |
| SUGGESTE | D RETAIL WI | TH PROFIT |  |
|          |             |           |  |