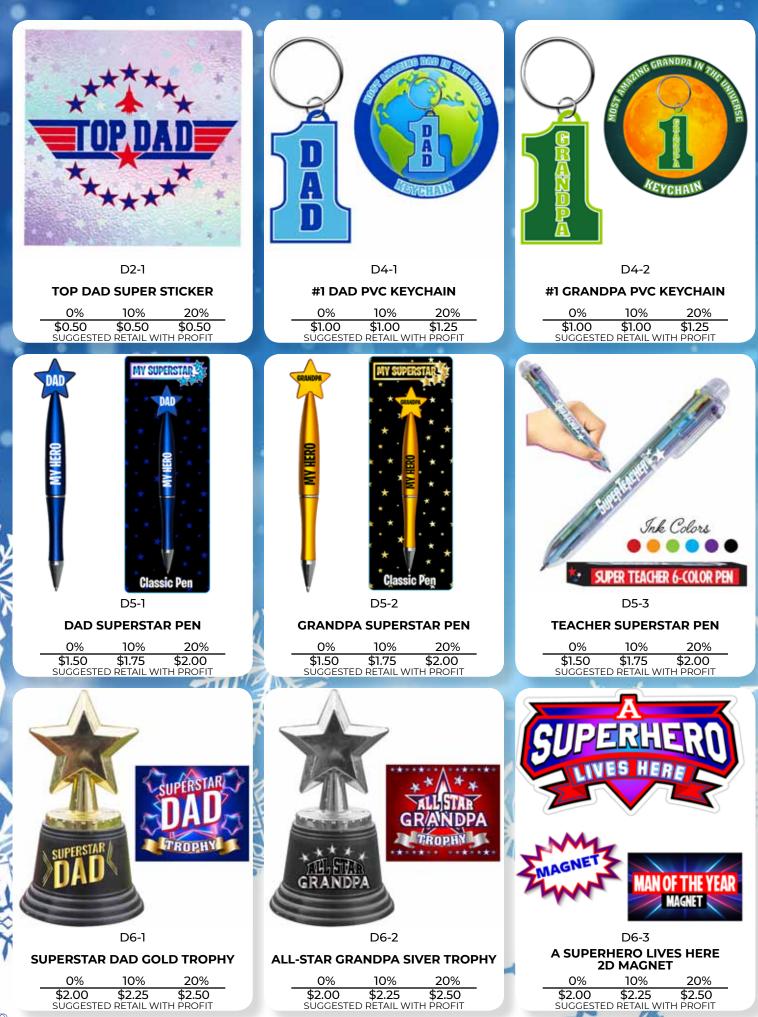

------------|------------|--|--|
| DESIGNER RING ASSORTMENT |            |            |  |  |
| 0%                       | 10%        | 20%        |  |  |
| \$1.50                   | \$1.75     | \$2.00     |  |  |
| SUGGESTEI                | D RETAIL W | ITH PROFIT |  |  |



M6-1 MOM DONUT JAR 2D MAGNET 0

| 0%       | 10%         | 20%       |  |
|----------|-------------|-----------|--|
| \$2.00   | \$2.25      | \$2.50    |  |
| SUGGESTE | D RETAIL WI | TH PROFIT |  |
|          |             |           |  |



M6-2

SWEETEST GRANDMA 2D MAGNET

| 0%       | 10%         | 20%       |
|----------|-------------|-----------|
| \$2.00   | \$2.25      | \$2.50    |
| SUGGESTE | D RETAIL WI | TH PROFIT |
|          | 100         |           |
| -        |             |           |













D10-1 VERY COOL DAD BAMBOO BACKSCRATCHER 0% 10% 20% \$4.00 \$4.50 \$5.00 SUGGESTED RETAIL WITH PROFIT



D10-2 TOTALLY AWESOME GRANDPA BAMBOO BACKSCRATCHER 0% 10% 20% \$4.00 \$4.50 \$5.00 SUGGESTED RETAIL WITH PROFIT



#### **16FT TAPE MEASURE**

| D11-1                                |                              |                            |  |
|--------------------------------------|------------------------------|----------------------------|--|
| CLEARLY THE BEST DAD<br>TAPE MEASURE |                              |                            |  |
| 0%                                   | 10%                          | 20%                        |  |
| <b>\$4.50</b><br>SUGGESTE            | <b>\$5.00</b><br>D RETAIL WI | <b>\$5.50</b><br>TH PROFIT |  |



#### **16FT TAPE MEASUR