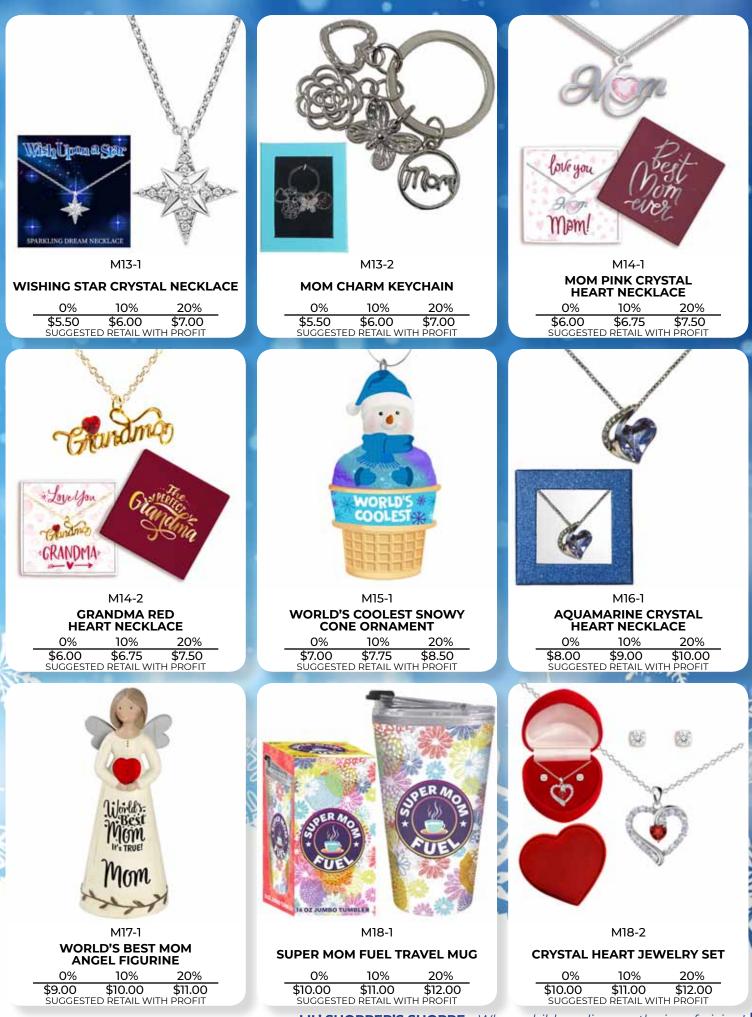

-|------------|------------|--|--|
| DESIGNER RING ASSORTMENT |            |            |  |  |
| 0%                       | 10%        | 20%        |  |  |
| \$1.50                   | \$1.75     | \$2.00     |  |  |
| SUGGESTEI                | D RETAIL W | ITH PROFIT |  |  |



M6-1 MOM DONUT JAR 2D MAGNET 0

| 0%       | 10%         | 20%       |  |
|----------|-------------|-----------|--|
| \$2.00   | \$2.25      | \$2.50    |  |
| SUGGESTE | D RETAIL WI | TH PROFIT |  |
|          |             |           |  |



M6-2

SWEETEST GRANDMA 2D MAGNET

| 0%       | 10%         | 20%       |
|----------|-------------|-----------|
| \$2.00   | \$2.25      | \$2.50    |
| SUGGESTE | D RETAIL WI | TH PROFIT |
|          | 100         |           |
| -        |             |           |













D10-1 VERY COOL DAD BAMBOO BACKSCRATCHER 0% 10% 20% \$4.00 \$4.50 \$5.00 SUGGESTED RETAIL WITH PROFIT



D10-2 TOTALLY AWESOME GRANDPA BAMBOO BACKSCRATCHER 0% 10% 20% \$4.00 \$4.50 \$5.00 SUGGESTED RETAIL WITH PROFIT



#### **16FT TAPE MEASURE**

| D11-1                                |                              |                            |  |
|--------------------------------------|------------------------------|----------------------------|--|
| CLEARLY THE BEST DAD<br>TAPE MEASURE |                              |                            |  |
| 0%                                   | 10%                          | 20%                        |  |
| <b>\$4.50</b><br>SUGGESTE            | <b>\$5.00</b><br>D RETAIL WI | <b>\$5.50</b><br>TH PROFIT |  |



#### **16FT TAPE MEAS