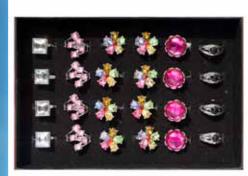

M5-4 ALL SEASONS EARRING ASSORTMENT 0% 10% 20% \$1.50 \$1.75 \$2.00 SUGGESTED RETAIL WITH PROFIT

**HEART PEN** 10% 0% 20% \$1.50 \$1.75 \$2.00 SUGGESTED RETAIL WITH PROFIT

| M5-3                     |            |            |  |  |
|--------------------------|------------|------------|--|--|
| DESIGNER RING ASSORTMENT |            |            |  |  |
| 0%                       | 10%        | 20%        |  |  |
| \$1.50                   | \$1.75     | \$2.00     |  |  |
| SUGGESTEI                | D RETAIL W | ITH PROFIT |  |  |