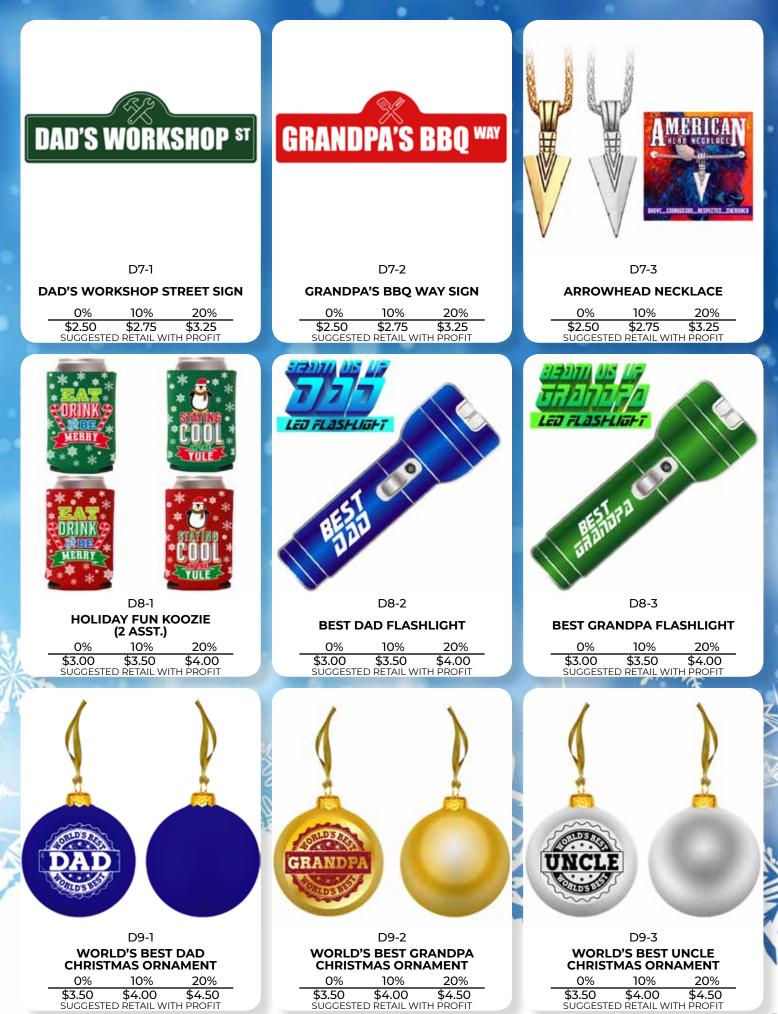

----------|------------|--|--|
| DESIGNER RING ASSORTMENT |            |            |  |  |
| 0%                       | 10%        | 20%        |  |  |
| \$1.50                   | \$1.75     | \$2.00     |  |  |
| SUGGESTEI                | D RETAIL W | ITH PROFIT |  |  |



M6-1 MOM DONUT JAR 2D MAGNET 0

| 0%       | 10%         | 20%       |  |
|----------|-------------|-----------|--|
| \$2.00   | \$2.25      | \$2.50    |  |
| SUGGESTE | D RETAIL WI | TH PROFIT |  |
|          |             |           |  |



M6-2

SWEETEST GRANDMA 2D MAGNET

| 0%       | 10%         | 20%       |
|----------|-------------|-----------|
| \$2.00   | \$2.25      | \$2.50    |
| SUGGESTE | D RETAIL WI | TH PROFIT |
|          | 100         |           |
| -        |             |           |













D10-1 VERY COOL DAD BAMBOO BACKSCRATCHER 0% 10% 20% \$4.00 \$4.50 \$5.00 SUGGESTED RETAIL WITH PROFIT



D10-2 TOTALLY AWESOME GRANDPA BAMBOO BACKSCRATCHER 0% 10% 20% \$4.00 \$4.50 \$5.00 SUGGESTED RETAIL WITH PROFIT



#### **16FT TAPE MEASURE**

| D11-1                                |                              |                            |  |
|--------------------------------------|------------------------------|----------------------------|--|
| CLEARLY THE BEST DAD<br>TAPE MEASURE |                              |                            |  |
| 0%                                   | 10%                          | 20%                        |  |
| <b>\$4.50</b><br>SUGGESTE            | <b>\$5.00</b><br>D RETAIL WI | <b>\$5.50</b><br>TH PROFIT |  |



#### **16FT TAPE MEASURE*