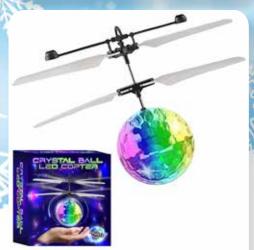

#### **CRYSTAL BALL LED COPTER**

| 0%        | 10%          | 20%       |
|-----------|--------------|-----------|
| \$10.00   | \$11.00      | \$12.00   |
| SLICCESTE | D DETAIL W/I | TH DDOEIT |

C18-2