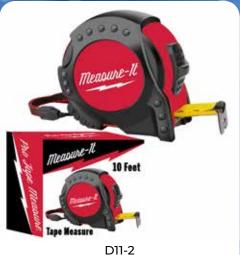

#### **MEASURE IT 10' TAPE MEASURE**

| 0%       | 10%         | 20%       |
|----------|-------------|-----------|
| \$4.50   | \$5.00      | \$5.50    |
| SUGGESTE | D RETAIL WI | TH PROFIT |