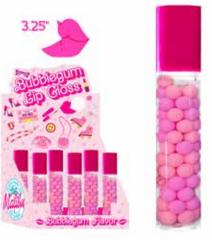

#### **BUBBLEGUM LIP GLOSS**

|   | 0%        | 10%                | 20%    |
|---|-----------|--------------------|--------|
| Ξ | \$5.00    | \$5.50             | \$6.00 |
|   | SUGGESTED | <b>RETAIL WITH</b> | PROFIT |