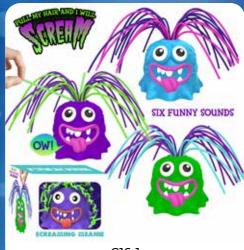

#### **SCREAMING MEANIES**

| 0%       | 10%         | 20%       |
|----------|-------------|-----------|
| \$8.00   | \$9.00      | \$10.00   |
| SUGGESTE | D RETAIL WI | TH PROFIT |

C16-2