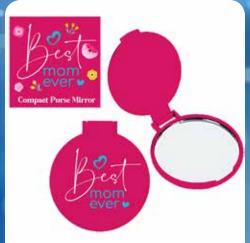

#### **BEST MOM PURSE COMPACT**

|   | 0%       | 10%         | 20%       |
|---|----------|-------------|-----------|
| • | \$1.00   | \$1.00      | \$1.25    |
|   | SUGGESTE | D RETAIL WI | TH PROFIT |