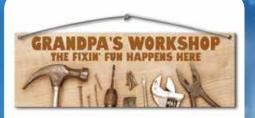

## GRANDPA'S WORKSHOP WOOD PLAQUE

| 0%       | 10%         | 20%       |
|----------|-------------|-----------|
| \$3.50   | \$4.00      | \$4.50    |
| SUGGESTE | D RETAIL WI | TH PROFIT |

D10-1