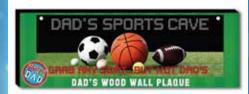

#### DAD'S SPORTS CAVE WOOD PLAQUE

| 0%       | 10%          | 20%       |
|----------|--------------|-----------|
| \$3.50   | \$4.00       | \$4.50    |
| SUGGESTE | D RETAIL WIT | TH PROFIT |

D9-2