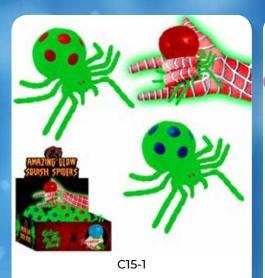

#### **AMAZING GLOW SQUISH SPIDERS**

| 0%       | 10%          | 20%       |
|----------|--------------|-----------|
| \$7.00   | \$7.75       | \$8.50    |
| SUGGESTE | D RETAIL W/I | TH PROFIT |