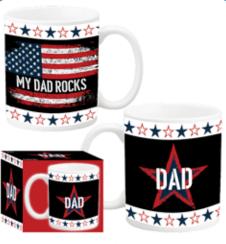

#### MY DAD ROCKS CERAMIC MUG

|   | 0%       | 10%         | 20%       |
|---|----------|-------------|-----------|
| - | \$5.00   | \$5.50      | \$6.00    |
|   | SUGGESTE | D RFTAIL WI | TH PROFIT |