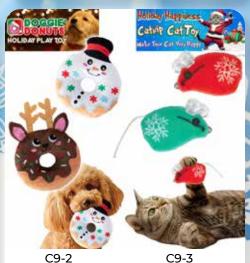

#### **CUTEST BABY EVER PHONE RATTLE**

| 0%       | 10%         | 20%       |
|----------|-------------|-----------|
| \$3.50   | \$4.00      | \$4.50    |
| SUGGESTE | D RFTAIL WI | TH PROFIT |

C9-2 HOLIDAY DONUT HOLIDAY CATNIP DOG TOY 2 PC. TOY SET

| 0%       | 10%          | 20%       |
|----------|--------------|-----------|
| \$3.50   | \$4.00       | \$4.50    |
| SUGGESTE | D DETAIL W/I | TH DDOFIT |

C10-1