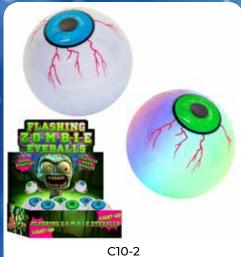

#### **FLASHING ZOMBIE EYEBALLS**

| 0%        | 10%          | 20%    |
|-----------|--------------|--------|
| \$4.00    | \$4.50       | \$5.00 |
| CLICCECTE | D DETAIL W/I |        |