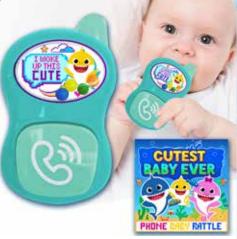

#### **CUTEST BABY EVER PHONE RATTLE**

| 0%       | 10%         | 20%       |
|----------|-------------|-----------|
| \$3.50   | \$4.00      | \$4.50    |
| SUGGESTE | D RFTAIL WI | TH PROFIT |

C9-2 HOLIDAY DONUT HOLIDAY CATNIP DOG TOY 2 PC. TOY SET