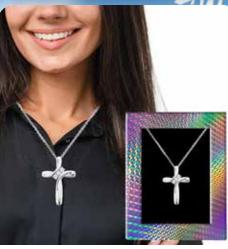

#### SILVER CRYSTAL CROSS NECKLACE

|   | 0%        | 10%          | 20%       |
|---|-----------|--------------|-----------|
| Ī | \$5.50    | \$6.00       | \$7.00    |
|   | SLICCESTE | D DETAIL W/I | TH DDOEIT |