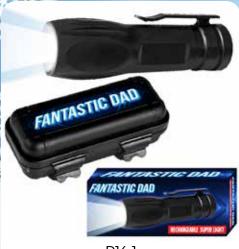

#### **FANTASTIC DAD RECHARGEABLE SUPER LIGHT**

| 0%       | 10%         | 20%       |
|----------|-------------|-----------|
| \$6.00   | \$6.75      | \$7.50    |
| SUGGESTE | D RÉTAIL WI | TH PROFIT |