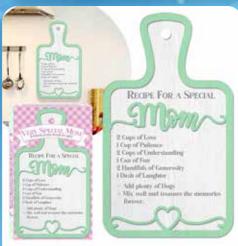

## RECIPE FOR A SPECIAL MOM WOOD PLAQUE

| 0%       | 10%         | 20%       |
|----------|-------------|-----------|
| \$5.50   | \$6.00      | \$7.00    |
| SUGGESTE | D RETAIL WI | TH PROFIT |

M13-2