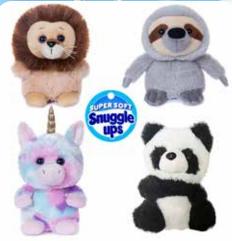

#### **SNUGGLE UPS**

| 0%        | 10%         | 20%       |
|-----------|-------------|-----------|
| \$6.00    | \$6.75      | \$7.50    |
| SUGGESTEI | D RETAIL WI | TH PROFIT |