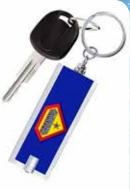

#### **SUPERHERO DAD POCKETLIGHT KEYCHAIN**

| 0%        | 10%      | 20%        |
|-----------|----------|------------|
| \$2.00    | \$2.25   | \$2.50     |
| SUGGESTED | RETAIL W | ITH PROFIT |

D6-2