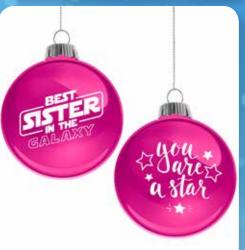

#### **BEST SISTER ORNAMENT**

| 0%       | 10%         | 20%       |
|----------|-------------|-----------|
| \$3.00   | \$3.50      | \$4.00    |
| SUGGESTE | D RETAIL WI | TH PROFIT |

C8-2