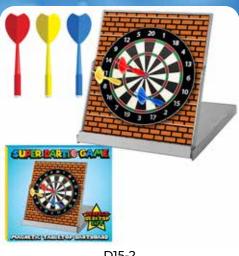

#### **SUPER DARTIO MAGNETIC GAME**

| 0%       | 10%        | 20%       |
|----------|------------|-----------|
| \$7.00   | \$7.75     | \$8.50    |
| SUGGESTE | DETAIL W/I | TH DDOFIT |