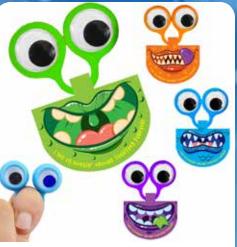

#### **MONSTER EYES FINGER PUPPETS**

| 0%        | 10%          | 20%       |
|-----------|--------------|-----------|
| \$0.50    | \$0.50       | \$0.50    |
| SLICCESTE | D DETAIL W/I | TH DDOEIT |

C3-1