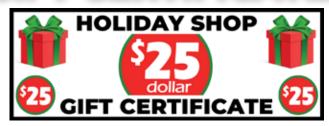

## **GIFT CERTIFICATES**

Gift Certificates are a great option for families who prefer to use a credit card instead of sending their child to school with cash. In addition, they can email family members to sponsor their child.