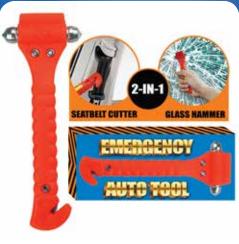

#### **EMERGENCY AUTO TOOL**

| 0%       | 10%         | 20%       |
|----------|-------------|-----------|
| \$8.00   | \$9.00      | \$10.00   |
| SUGGESTE | D RETAIL WI | TH PROFIT |

D17-1