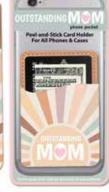

#### **OUTSTANDING MOM PHONE POCKET**

| 0%       | 10%         | 20%       |
|----------|-------------|-----------|
| \$3.50   | \$4.00      | \$4.50    |
| SUGGESTE | D RETAIL WI | TH PROFIT |

M9-2