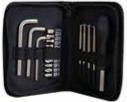

#### MR. FIX-IT 18 PIECE ZIPPER TOOL KIT

| 0%       | 10%         | 20%       |
|----------|-------------|-----------|
| \$10.00  | \$11.00     | \$12.00   |
| SUGGESTE | D RETAIL WI | TH PROFIT |

D19-1