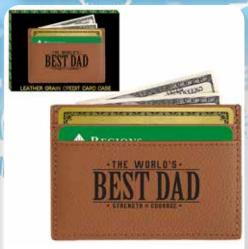

#### **WORLD'S BEST DAD CREDIT CARD CASE**

| 0%       | 10%        | 20%        |
|----------|------------|------------|
| \$7.00   | \$7.75     | \$8.50     |
| SUGGESTE | D RETAIL W | ITH PROFIT |

D15-2