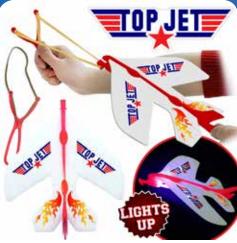

#### **SLINGSHOT AIRPLANE TOY**

| 0%       | 10%      | 20%       |
|----------|----------|-----------|
| \$2.50   | \$2.75   | \$3.25    |
| SUGGESTE | RETAIL W | TH PROFIT |

C8-1