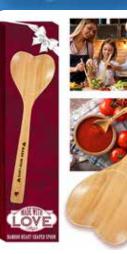

#### **LOVE BAMBOO HEART SPOON**

| 0%       | 10%         | 20%       |
|----------|-------------|-----------|
| \$9.00   | \$10.00     | \$11.00   |
| SUGGESTE | D RETAIL WI | TH PROFIT |

M18-1