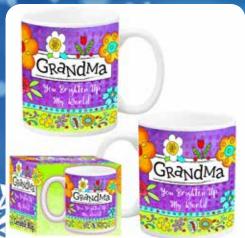

#### **GRANDMA FLORAL CERAMIC MUG**

| 0%       | 10%         | 20%       |
|----------|-------------|-----------|
| \$5.00   | \$5.50      | \$6.00    |
| SUGGESTE | D RETAIL WI | TH PROFIT |

M12-3