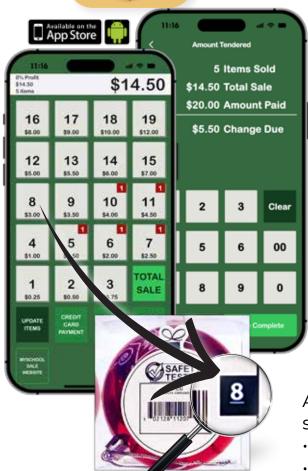

## **Cash Register APP** WISA with FREE Mastercard **Credit Card Processing**

Makes checkout 3x FASTER!

- Pre-priced tent cards with pictures of each gift makes setup easy
- Cash Register APP makes checkout fast & easy with pre-coded gifts
- · Self-sealing bags and tablecloths
- · Free UPS Next Day Air delivery on all reorders