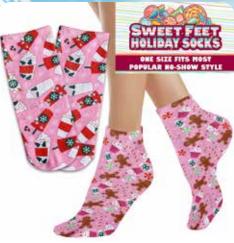

#### **SWEET FEET NO-SHOW SOCKS**

| 0%       | 10%         | 20%       |
|----------|-------------|-----------|
| \$3.50   | \$4.00      | \$4.50    |
| SUGGESTE | D RFTAIL WI | TH PROFIT |

M10-1