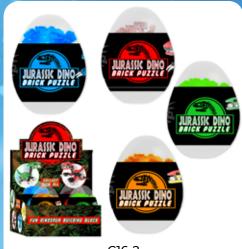

#### **JURASSIC DINO BRICK PUZZLE**

| 0%       | 10%         | 20%       |
|----------|-------------|-----------|
| \$8.00   | \$9.00      | \$10.00   |
| SUGGESTE | D RETAIL WI | TH PROFIT |

C17-1