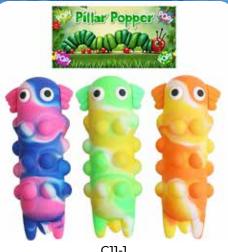

#### **PILLAR POPPER**

|   | 0%       | 10%          | 20%       |
|---|----------|--------------|-----------|
| - | \$4.50   | \$5.00       | \$5.50    |
|   | SUGGESTE | D RETAIL WIT | TH PROFIT |