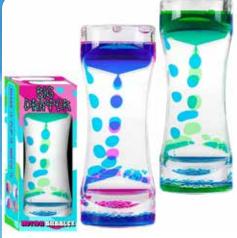

#### **BIG DRIPPER MOTION BUBBLER**

| 0%       | 10%           | 20%       |
|----------|---------------|-----------|
| \$9.00   | \$10.00       | \$11.00   |
| SUGGESTE | ED RETAIL WIT | TH PROFIT |

C17-2