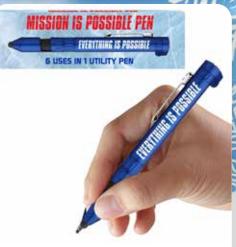

#### **MISSION IS POSSIBLE 6-IN-1 PEN**

| 0%        | 10%           | 20%       |
|-----------|---------------|-----------|
| \$5.50    | \$6.00        | \$7.00    |
| SLICCESTE | D DETAIL W/II | TH DDOEIT |