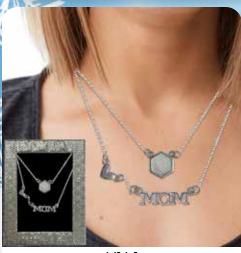

#### MOM MOONSTONE SILVER NECKLACE SET

|   | 0%       | 10%          | 20%       |
|---|----------|--------------|-----------|
| • | \$6.00   | \$6.75       | \$7.50    |
|   | SUGGESTE | D RETAIL W/I | TH PROFIT |