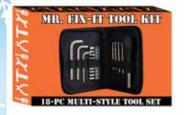

#### MR. FIX-IT 18 PIECE ZIPPER TOOL KIT

| 0%       | 10%         | 20%       |
|----------|-------------|-----------|
| \$10.00  | \$11.00     | \$12.00   |
| SUGGESTE | D RETAIL WI | TH PROFIT |

D19-1