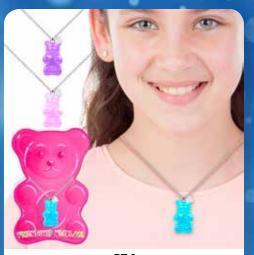

#### **TEDDY BEAR FRIENDSHIP NECKLACE**

| 0%        | 10%         | 20%       |
|-----------|-------------|-----------|
| \$2.50    | \$2.75      | \$3.25    |
| SUGGESTEI | D RFTAIL WI | TH PROFIT |

C7-2