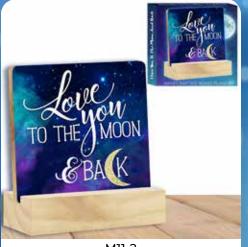

## LOVE YOU TO THE MOON & BACK WOOD PLAQUE

| 0%       | 10%         | 20%       |
|----------|-------------|-----------|
| \$4.50   | \$5.00      | \$5.50    |
| SUGGESTE | D RETAIL WI | TH PROFIT |

M12-1