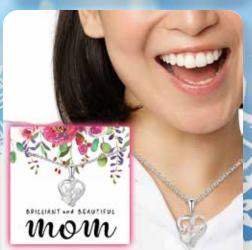

#### **BRILLIANT HEART BRACELET**

| 0%        | 10%         | 20%       |
|-----------|-------------|-----------|
| \$7.00    | \$7.75      | \$8.50    |
| SUGGESTER | D RFTAIL WI | TH PROFIT |

M16-1