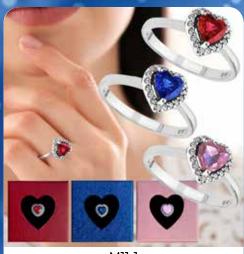

#### **CRYSTAL HEART SILVER RING**

| 0%       | 10%         | 20%       |
|----------|-------------|-----------|
| \$4.50   | \$5.00      | \$5.50    |
| SUGGESTE | D RETAIL WI | TH PROFIT |