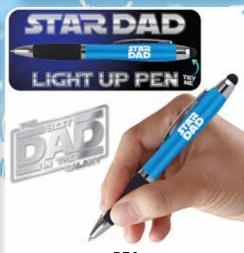

#### **STAR DAD LIGHT-UP PEN**

| 0%       | 10%         | 20%       |
|----------|-------------|-----------|
| \$2.50   | \$2.75      | \$3.25    |
| SUGGESTE | D RETAIL WI | TH PROFIT |

D7-2