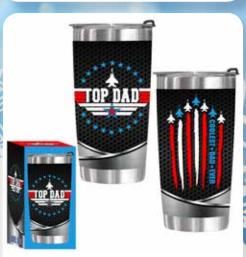

#### **TOP DAD TRAVEL TUMBLER**

| 0%       | 10%          | 20%       |
|----------|--------------|-----------|
| \$12.00  | \$13.50      | \$15.00   |
| SUGGESTE | D RETAIL WIT | TH PROFIT |

C1-1