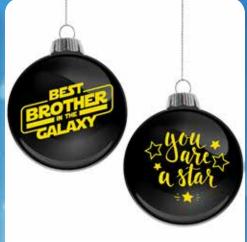

#### **BEST BROTHER ORNAMENT**

| 0%       | 10%         | 20%       |
|----------|-------------|-----------|
| \$3.00   | \$3.50      | \$4.00    |
| SUGGESTE | D RETAIL WI | TH PROFIT |

C8-3