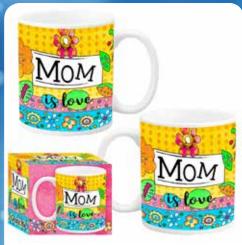

#### MOM FLORAL CERAMIC MUG

| 0%       | 10%          | 20%       |
|----------|--------------|-----------|
| \$5.00   | \$5.50       | \$6.00    |
| SUGGESTE | D RETAIL WIT | TH PROFIT |

M12-2