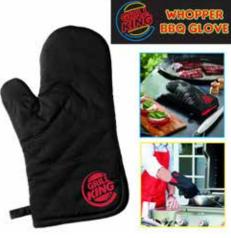

#### **GRILL KING BBQ GLOVE**

| 0%       | 10%          | 20%      |
|----------|--------------|----------|
| \$9.00   | \$10.00      | \$11.00  |
| SUGGESTE | D RETAIL WIT | H PROFIT |

D18-1