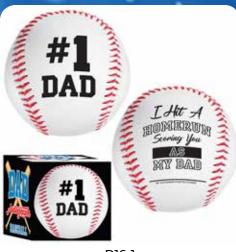

#### DAD AUTOGRAPH BASEBALL

| 0%       | 10%         | 20%       |
|----------|-------------|-----------|
| \$8.00   | \$9.00      | \$10.00   |
| SUGGESTE | D RETAIL WI | TH PROFIT |

D16-2