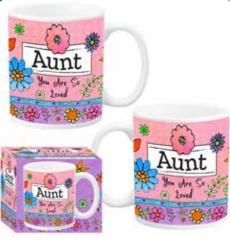

#### **AUNT FLORAL CERAMIC MUG**

| 0%        | 10%    | 20%         |
|-----------|--------|-------------|
| \$5.00    | \$5.50 | \$6.00      |
| SUGGESTED | RETAIL | WITH PROFIT |