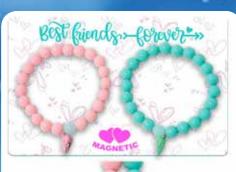

#### **BFF MAGNETIC BEAD BRACELET**

| 0%       | 10%         | 20%       |
|----------|-------------|-----------|
| \$4.50   | \$5.00      | \$5.50    |
| SUGGESTE | D RETAIL WI | TH PROFIT |

C12-1