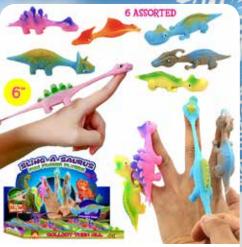

#### **GROWING DINOSAURS**

| 0%       | 10%         | 20%       |
|----------|-------------|-----------|
| \$0.25   | \$0.25      | \$0.25    |
| SUGGESTE | D RETAIL WI | TH PROFIT |