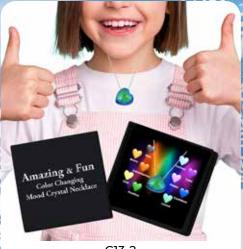

## COLOR CHANGING MOOD CRYSTAL NECKLACE

| 0%        | 10%           | 20%    |
|-----------|---------------|--------|
| \$5.50    | \$6.00        | \$7.00 |
| CLICCECTE | D DETAIL W/II |        |

C14-1