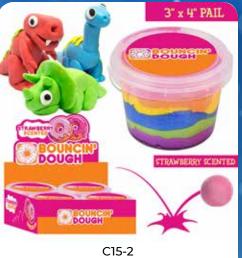

#### STRAWBERRY SCENTED **BOUNCIN' DOUGH**

| 0%       | 10%         | 20%       |
|----------|-------------|-----------|
| \$7.00   | \$7.75      | \$8.50    |
| SUGGESTE | D RETAIL WI | TH PROFIT |

C16-1