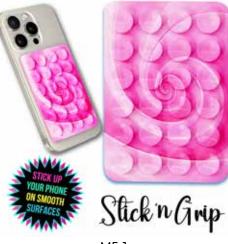

#### STICK 'N GRIP PHONE PAD

| 0%       | 10%        | 20%        |
|----------|------------|------------|
| \$1.50   | \$1.75     | \$2.00     |
| SUGGESTE | D RETAIL W | ITH PROFIT |

M5-2