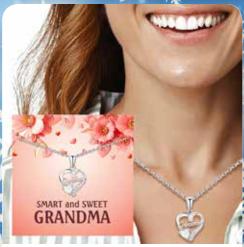

#### M7-2 **BEST GRANDMA GOLD HEART BRACELET**

| 0%       | 10%          | 20%       |
|----------|--------------|-----------|
| \$2.50   | \$2.75       | \$3.25    |
| SUGGESTE | D RETAIL W/I | TH PROFIT |