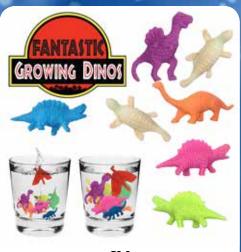

#### **GROWING DINOSAURS**

| 0%       | 10%         | 20%       |
|----------|-------------|-----------|
| \$0.25   | \$0.25      | \$0.25    |
| SUGGESTE | D RETAIL WI | TH PROFIT |