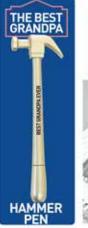

#### **COOLEST DAD HAMMER PEN**

| 0%        | 10%        | 20%        |
|-----------|------------|------------|
| \$1.50    | \$1.75     | \$2.00     |
| SUGGESTEI | D RFTAIL W | ITH PROFIT |

D5-2