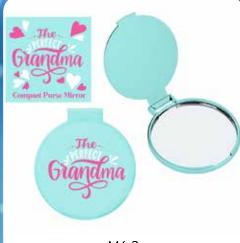

#### PERFECT GRANDMA PURSE COMPACT

| 0%                           | 10%    | 20%    |
|------------------------------|--------|--------|
| \$1.00                       | \$1.00 | \$1.25 |
| SUGGESTED RETAIL WITH PROFIT |        |        |