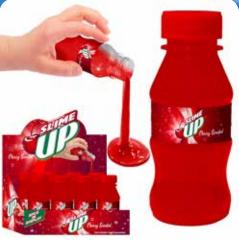

#### SLIME-UP **CHERRY SCENTED RED SLIME**

| 0%       | 10%         | 20%       |
|----------|-------------|-----------|
| \$3.00   | \$3.50      | \$4.00    |
| SUGGESTE | D RETAIL WI | TH PROFIT |

C9-1