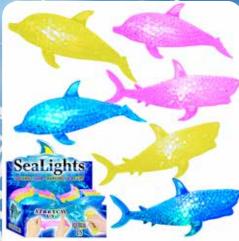

## SEA LIGHTS SQUISHY COLOR-CHANGING LIGHT-UPS

| 0%       | 10%         | 20%       |
|----------|-------------|-----------|
| \$4.00   | \$4.50      | \$5.00    |
| SUGGESTE | D RETAIL WI | TH PROFIT |