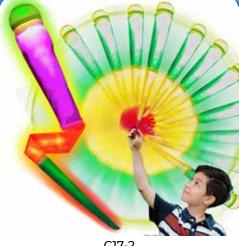

#### **LIGHT-UP FOXTAIL BALL**

| 0%       | 10%          | 20%       |
|----------|--------------|-----------|
| \$9.00   | \$10.00      | \$11.00   |
| SUGGESTE | D RETAIL WIT | TH PROFIT |

C18-1