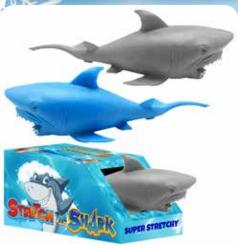

#### STRETCH SHARK

| 0%       | 10%         | 20%       |
|----------|-------------|-----------|
| \$6.00   | \$6.75      | \$7.50    |
| SUGGESTE | D RETAIL WI | TH PROFIT |

C14-2