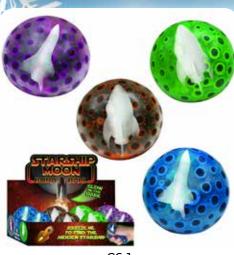

#### **GLOW IN THE DARK** STARSHIP BOBA BALL

| 0%        | 10%      | 20%        |
|-----------|----------|------------|
| \$2.00    | \$2.25   | \$2.50     |
| SUGGESTED | RETAIL W | ITH PROFIT |

C6-2