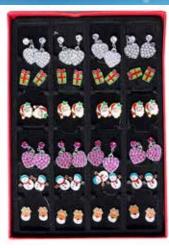

#### **ALL SEASONS EARRINGS**

| 0%        | 10%    | 20%         |
|-----------|--------|-------------|
| \$1.50    | \$1.75 | \$2.00      |
| SÜGGESTEE | RETAIL | WITH PROFIT |