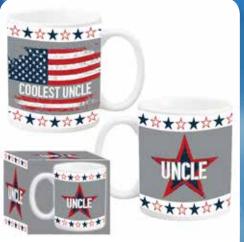

#### **COOLEST UNCLE CERAMIC MUG**

| 0%       | 10%         | 20%       |
|----------|-------------|-----------|
| \$5.00   | \$5.50      | \$6.00    |
| SUGGESTE | D RETAIL WI | TH PROFIT |

D12-4